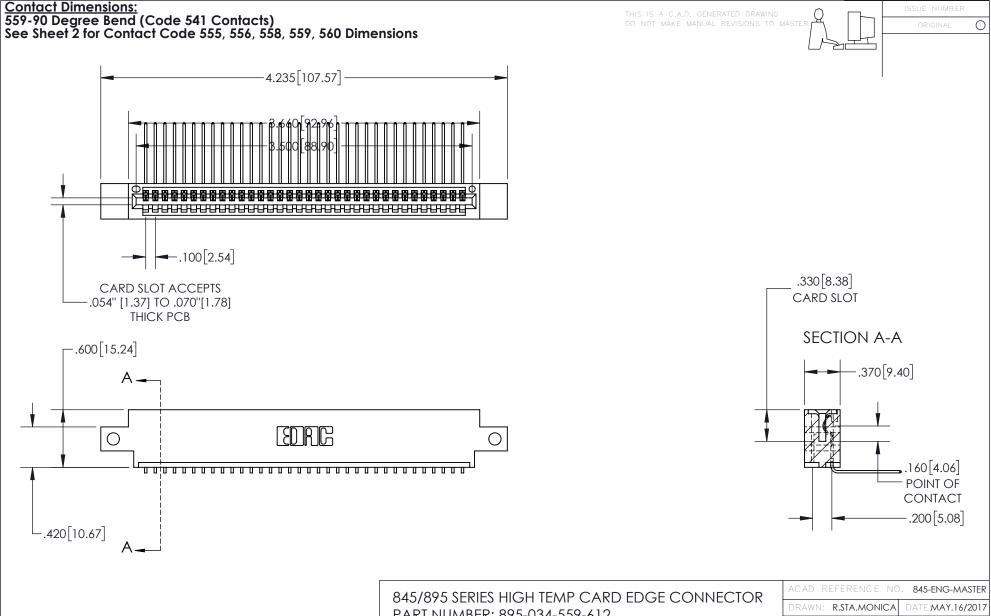

- INSULATOR MATERIAL: THERMOPLASTIC, UL 94V-0
- CONTACT MATERIAL; COPPER TIN ALLOY
  CONTACT PLATING: GOLD ON THE MATING AREA, TIN PLATING
  ON THE CONTACT TAILS, NICKEL UNDERPLATE

| 845/895 SERIES HIGH TEMP CARD EDGE CONNECTOR | ? |
|----------------------------------------------|---|
| PART NUMBER: 895-034-559-612                 |   |

YOUR CONNECTION TO QUALITY & SERVICE

CANADA

| ACAD REFERENCE NO. 845-ENG-MASTER |                  |  |
|-----------------------------------|------------------|--|
| DRAWN: R.STA.MONICA               | DATE:MAY.16/2017 |  |
| CHECKED:                          | DATE:            |  |
| SCALE: 1:1                        | SHEET 1 OF 2     |  |
| DRAWING NUMBER                    | ISSUE            |  |
| 845-ENG-MASTER                    | : 1              |  |