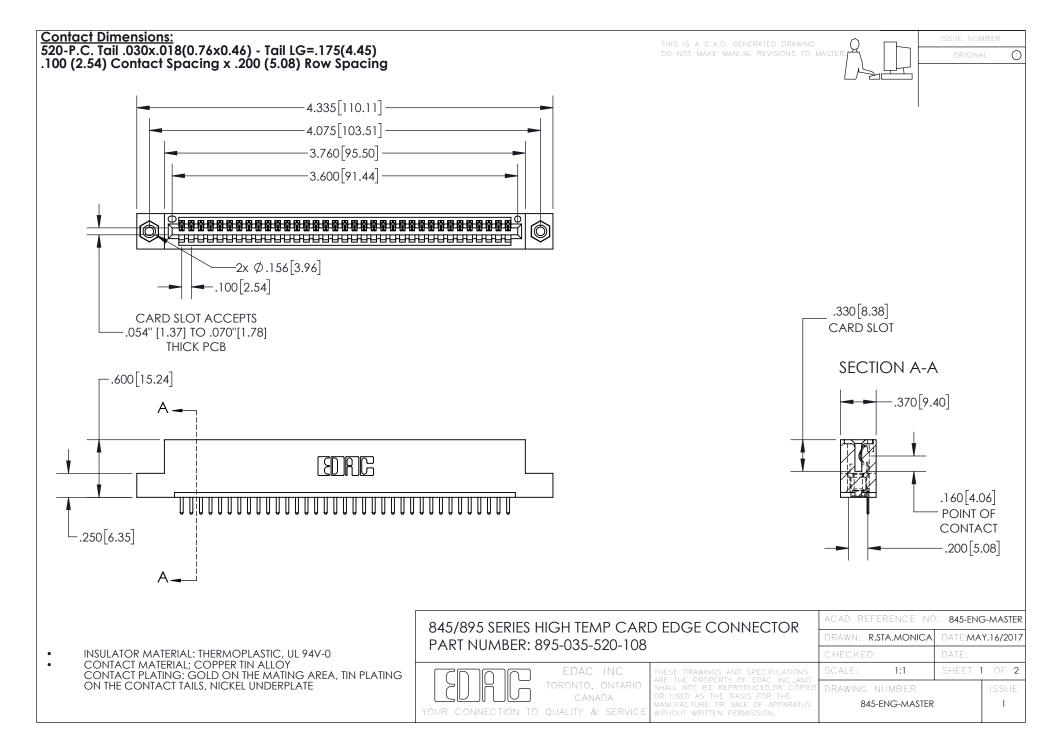

INSULATOR MATERIAL: THERMOPLASTIC POLYESTER, UL 94V-0 DAP MATERIAL AVAILABLE UPON REQUEST

**Contact Code 558** 

CONTACT MATERIAL; COPPER ALLOY CONTACT PLATING: GOLD ON THE MATING AREA, TIN PLATING ON THE CONTACT TAILS, NICKEL UNDERPLATE

## 845/895 SERIES HIGH TEMP CARD EDGE CONNECTOR CONTACT CODE 555,556,558,559,560 DIMENSIONS

YOUR CONNECTION TO QUALITY & SERVICE

Contact Code 559

|   | ACAD REFERENCE NO. 845-ENG-MASTER |                  |  |
|---|-----------------------------------|------------------|--|
|   | DRAWN: R.STA.MONICA               | DATE:MAY.16/2017 |  |
|   | CHECKED:                          | DATE:            |  |
|   | SCALE: 1:1                        | SHEET 2 OF 2     |  |
| D | DRAWING NUMBER                    | ISSUE            |  |

Contact Code 560