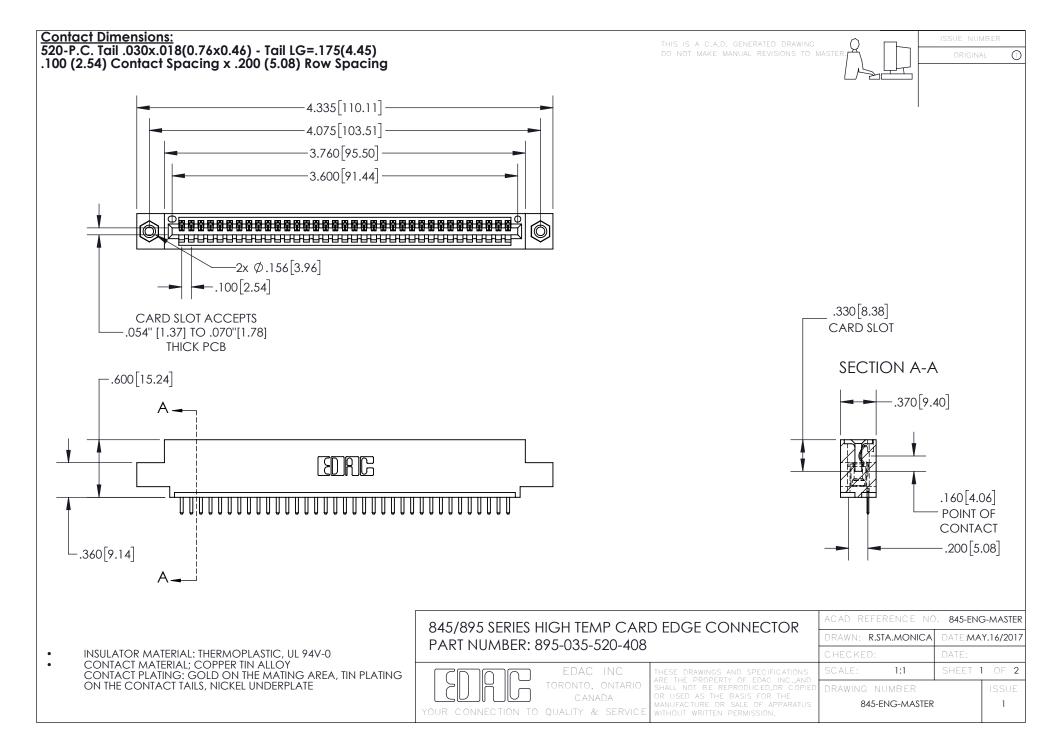

INSULATOR MATERIAL: THERMOPLASTIC POLYESTER, UL 94V-0 DAP MATERIAL AVAILABLE UPON REQUEST

**Contact Code 558** 

CONTACT MATERIAL; COPPER ALLOY CONTACT PLATING: GOLD ON THE MATING AREA, TIN PLATING ON THE CONTACT TAILS, NICKEL UNDERPLATE

## 845/895 SERIES HIGH TEMP CARD EDGE CONNECTOR CONTACT CODE 555,556,558,559,560 DIMENSIONS

YOUR CONNECTION TO QUALITY & SERVICE

Contact Code 559

|   | ACAD REFERENCE NO. 845-ENG-MASTER |                  |  |
|---|-----------------------------------|------------------|--|
|   | DRAWN: R.STA.MONICA               | DATE:MAY.16/2017 |  |
|   | CHECKED:                          | DATE:            |  |
|   | SCALE: 1:1                        | SHEET 2 OF 2     |  |
| D | DRAWING NUMBER                    | ISSUE            |  |

Contact Code 560

845-ENG-MASTER