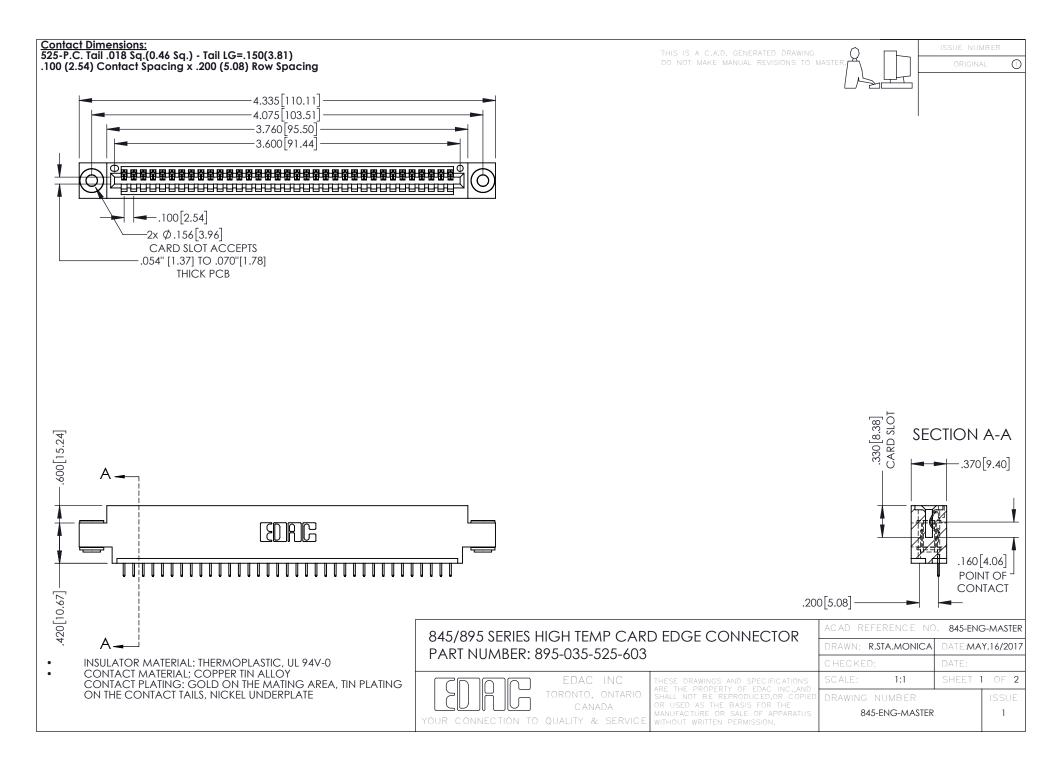

## 845/895 SERIES HIGH TEMP CARD EDGE CONNECTOR CONTACT CODE 555,556,558,559,560 DIMENSIONS

YOUR CONNECTION TO QUALITY & SERVICE

|   | ACAD REFERENCE NO. 845-ENG-MASTER |                  |
|---|-----------------------------------|------------------|
|   | DRAWN: R.STA.MONICA               | DATE:MAY.16/2017 |
|   | CHECKED:                          | DATE:            |
|   | SCALE: 1:1                        | SHEET 2 OF 2     |
| D | DRAWING NUMBER                    | ISSUE            |