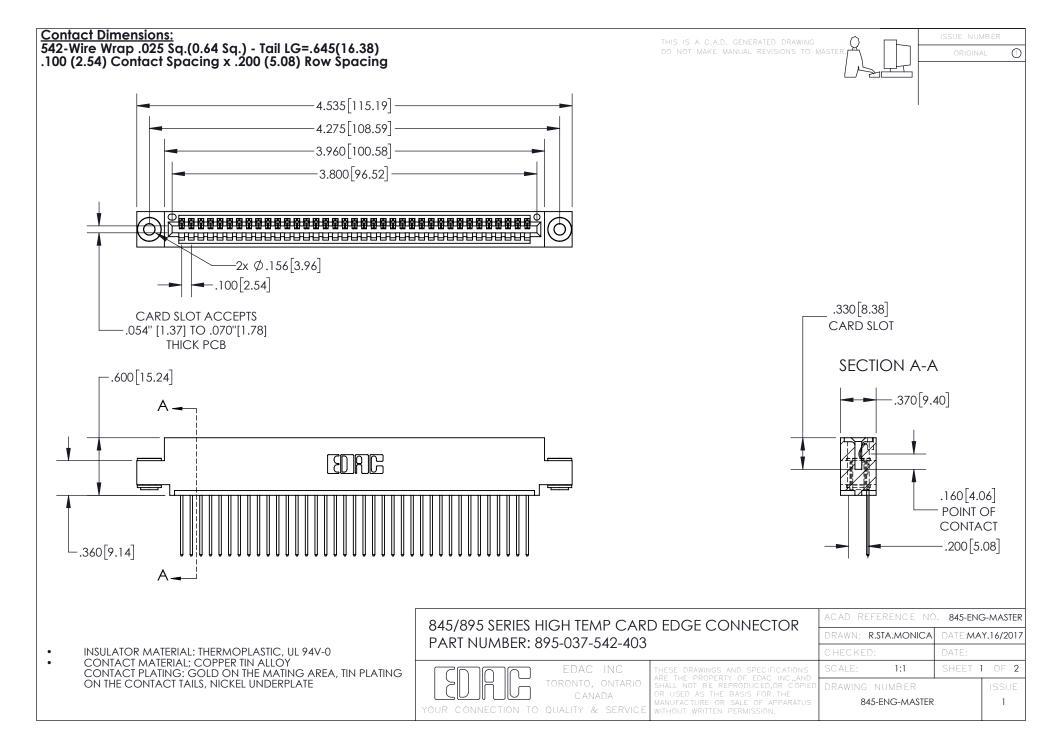

INSULATOR MATERIAL: THERMOPLASTIC POLYESTER, UL 94V-0 DAP MATERIAL AVAILABLE UPON REQUEST

**Contact Code 558** 

CONTACT MATERIAL; COPPER ALLOY CONTACT PLATING: GOLD ON THE MATING AREA, TIN PLATING ON THE CONTACT TAILS, NICKEL UNDERPLATE

## 845/895 SERIES HIGH TEMP CARD EDGE CONNECTOR CONTACT CODE 555,556,558,559,560 DIMENSIONS

YOUR CONNECTION TO QUALITY & SERVICE

Contact Code 559

|   | ACAD REFERENCE NO. 845-ENG-MASTER |                  |  |
|---|-----------------------------------|------------------|--|
|   | DRAWN: R.STA.MONICA               | DATE:MAY.16/2017 |  |
|   | CHECKED:                          | DATE:            |  |
|   | SCALE: 1:1                        | SHEET 2 OF 2     |  |
| D | DRAWING NUMBER                    | ISSUE            |  |

Contact Code 560

845-ENG-MASTER