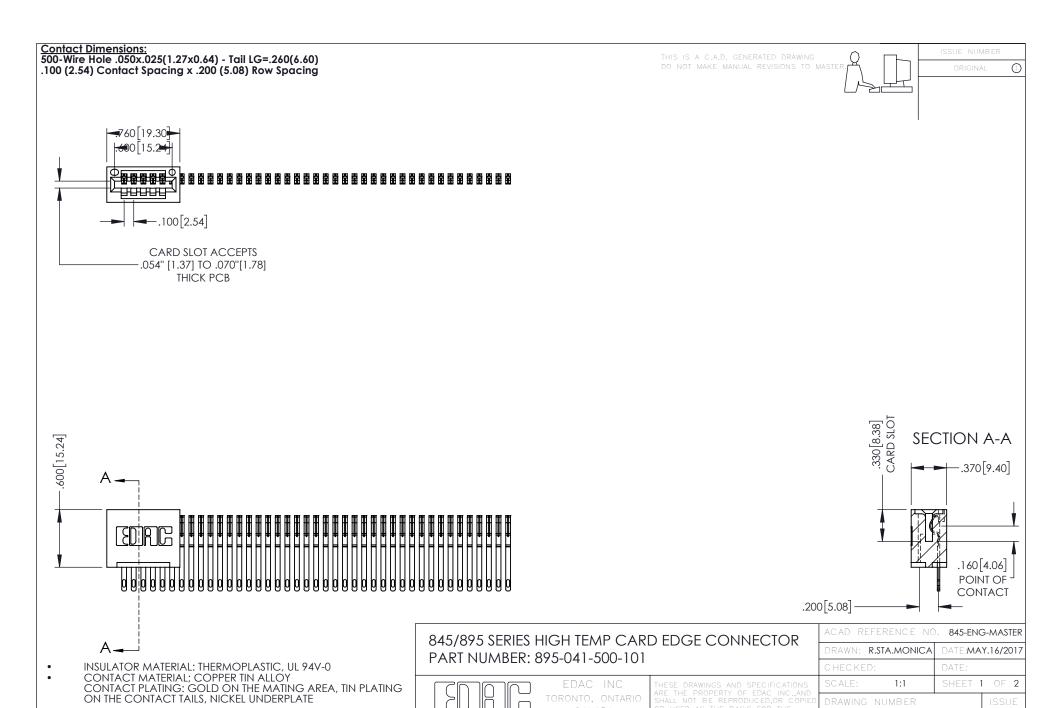

YOUR CONNECTION TO QUALITY & SERVICE

845-ENG-MASTER







- INSULATOR MATERIAL: THERMOPLASTIC POLYESTER, UL 94V-0 DAP MATERIAL AVAILABLE UPON REQUEST
- CONTACT MATERIAL; COPPER ALLOY

**Contact Code 558** 

CONTACT PLATING: GOLD ON THE MATING AREA, TIN PLATING ON THE CONTACT TAILS, NICKEL UNDERPLATE

## 845/895 SERIES HIGH TEMP CARD EDGE CONNECTOR CONTACT CODE 555,556,558,559,560 DIMENSIONS

YOUR CONNECTION TO QUALITY & SERVICE

Contact Code 559

|   | ACAD REFERENCE NO   | . 845-ENG-MASTER |
|---|---------------------|------------------|
|   | DRAWN: R.STA.MONICA | DATE:MAY.16/2017 |
|   | CHECKED:            | DATE:            |
|   | SCALE: 1:1          | SHEET 2 OF 2     |
| D | DRAWING NUMBER      | ISSUE            |

Contact Code 560

845-ENG-MASTER