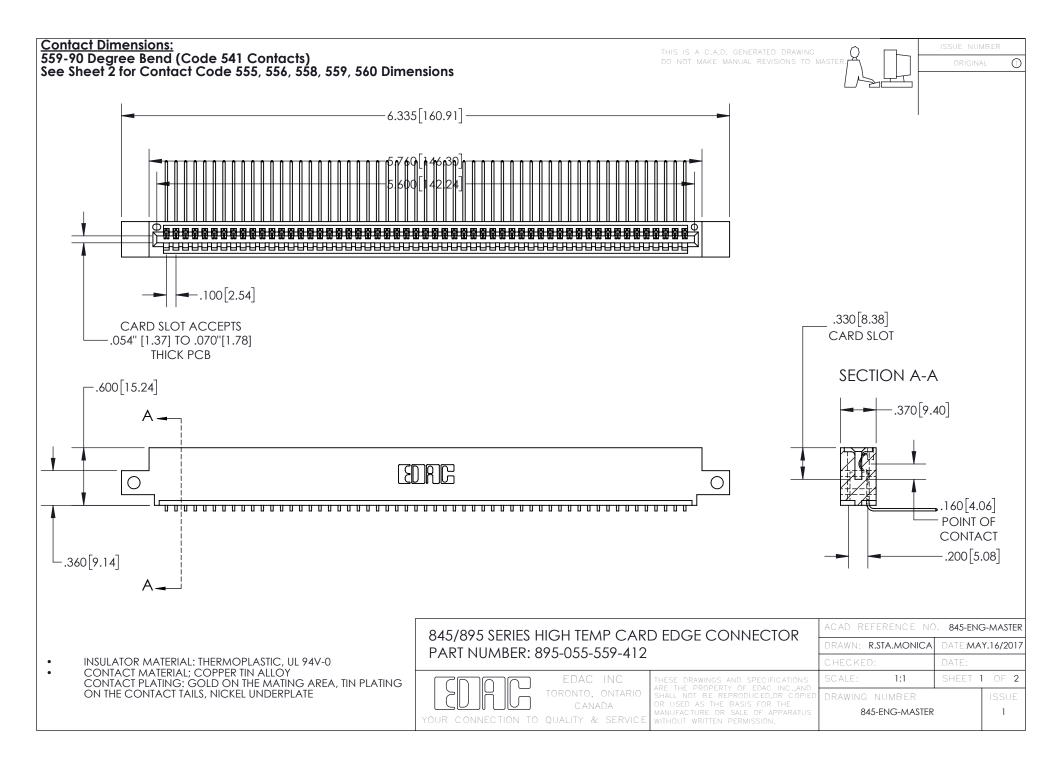

INSULATOR MATERIAL: THERMOPLASTIC POLYESTER, UL 94V-0 DAP MATERIAL AVAILABLE UPON REQUEST

**Contact Code 558** 

CONTACT MATERIAL; COPPER ALLOY CONTACT PLATING: GOLD ON THE MATING AREA, TIN PLATING ON THE CONTACT TAILS, NICKEL UNDERPLATE

## 845/895 SERIES HIGH TEMP CARD EDGE CONNECTOR CONTACT CODE 555,556,558,559,560 DIMENSIONS

YOUR CONNECTION TO QUALITY & SERVICE

Contact Code 559

|   | ACAD REFERENCE NO. 845-ENG-MASTER |                  |  |
|---|-----------------------------------|------------------|--|
|   | DRAWN: R.STA.MONICA               | DATE:MAY.16/2017 |  |
|   | CHECKED:                          | DATE:            |  |
|   | SCALE: 1:1                        | SHEET 2 OF 2     |  |
| D | DRAWING NUMBER                    | ISSUE            |  |

Contact Code 560