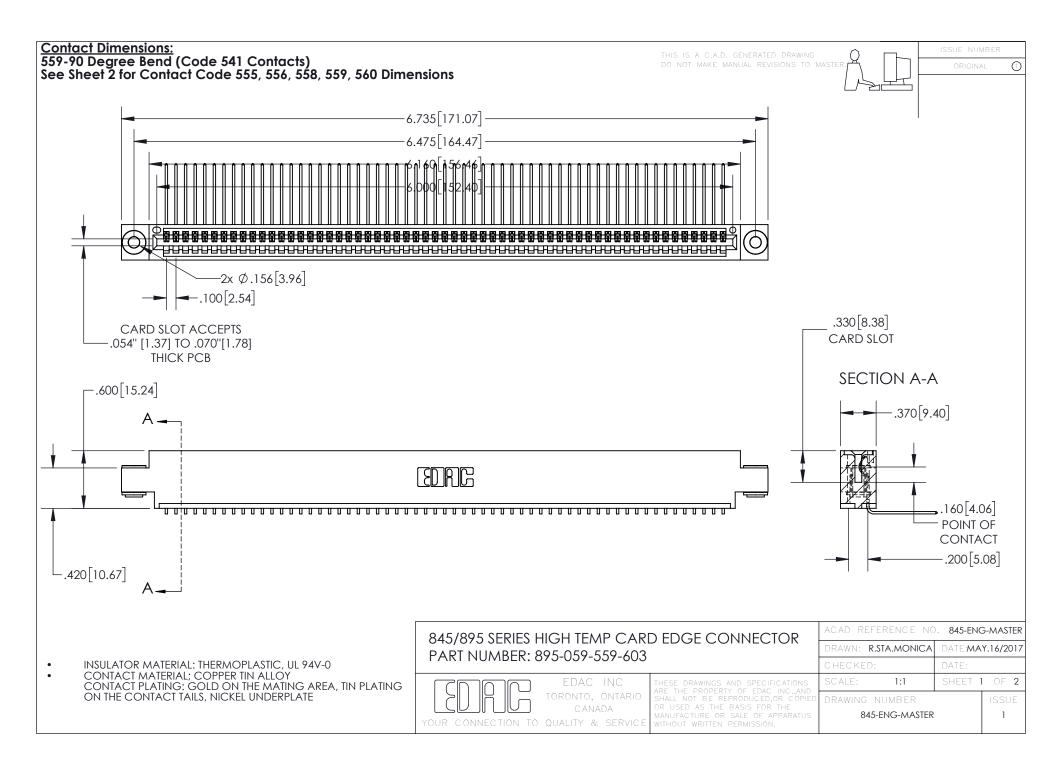

INSULATOR MATERIAL: THERMOPLASTIC POLYESTER, UL 94V-0 DAP MATERIAL AVAILABLE UPON REQUEST

**Contact Code 558** 

CONTACT MATERIAL; COPPER ALLOY CONTACT PLATING: GOLD ON THE MATING AREA, TIN PLATING ON THE CONTACT TAILS, NICKEL UNDERPLATE

## 845/895 SERIES HIGH TEMP CARD EDGE CONNECTOR CONTACT CODE 555,556,558,559,560 DIMENSIONS

YOUR CONNECTION TO QUALITY & SERVICE

Contact Code 559

|   | ACAD REFERENCE NO. 845-ENG-MASTER |                  |  |
|---|-----------------------------------|------------------|--|
|   | DRAWN: R.STA.MONICA               | DATE:MAY.16/2017 |  |
|   | CHECKED:                          | DATE:            |  |
|   | SCALE: 1:1                        | SHEET 2 OF 2     |  |
| D | DRAWING NUMBER                    | ISSUE            |  |

Contact Code 560