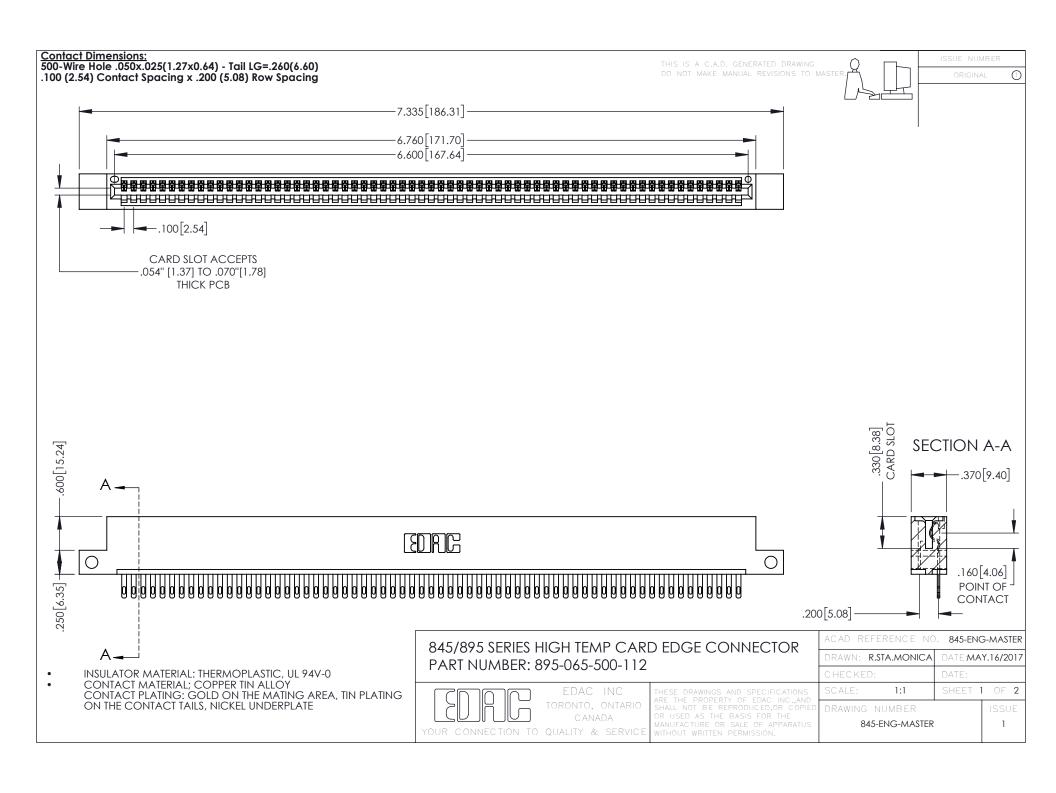

**Contact Code 558** Contact Code 559 Contact Code 560

- INSULATOR MATERIAL: THERMOPLASTIC POLYESTER, UL 94V-0 DAP MATERIAL AVAILABLE UPON REQUEST
- CONTACT MATERIAL; COPPER ALLOY

CONTACT PLATING: GOLD ON THE MATING AREA, TIN PLATING ON THE CONTACT TAILS, NICKEL UNDERPLATE

## 845/895 SERIES HIGH TEMP CARD EDGE CONNECTOR CONTACT CODE 555,556,558,559,560 DIMENSIONS

YOUR CONNECTION TO QUALITY & SERVICE

|   | ACAD REFERENCE NO. 845-ENG-MASTER |                  |
|---|-----------------------------------|------------------|
|   | DRAWN: R.STA.MONICA               | DATE:MAY.16/2017 |
|   | CHECKED:                          | DATE:            |
|   | SCALE: 1:1                        | SHEET 2 OF 2     |
| D | DRAWING NUMBER                    | ISSUE            |

845-ENG-MASTER