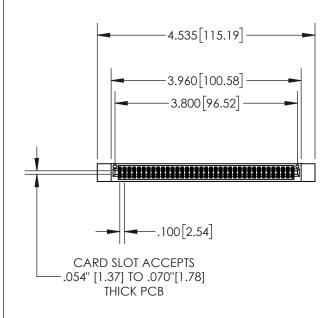

| 845/895 SERIES HIGH TEMP CARD EDGE CONNECTOR | ? |
|----------------------------------------------|---|
| PART NUMBER: 895-074-542-212                 |   |

| ACAD REFERENCE NO. 845-ENG-MASTER |                  |       |  |  |
|-----------------------------------|------------------|-------|--|--|
| DRAWN: R.STA.MONICA               | DATE:MAY.16/2017 |       |  |  |
| CHECKED:                          | DATE:            |       |  |  |
| SCALE: 1:2                        | SHEET 1          | OF 2  |  |  |
| DRAWING NUMBER                    |                  | ISSUE |  |  |
| 845-ENG-MASTER                    | 1                |       |  |  |

1

| .330[8.38]<br>CARD SLOT |                                   |  |  |
|-------------------------|-----------------------------------|--|--|
| -                       | .370[9.40]                        |  |  |
|                         | SECTION A-A                       |  |  |
| .150 [3.8]              | .160[4.06]<br>POINT OF<br>CONTACT |  |  |
|                         | <b>-</b> .200 [5.08]              |  |  |