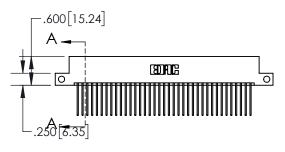

1

| .330[8.38]<br>CARD SLOT |                                   |  |  |
|-------------------------|-----------------------------------|--|--|
| -                       | .370[9.40]                        |  |  |
|                         | SECTION A-A                       |  |  |
| .150 [3.8]              | .160[4.06]<br>POINT OF<br>CONTACT |  |  |
|                         | <b>-</b> .200 [5.08]              |  |  |