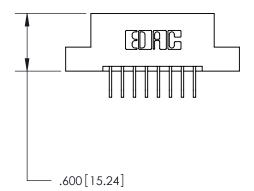

846/896 SERIES HIGH TEMP CARD EDGE CONNECTOR PART NUMBER: 896-016-558-204

YOUR CONNECTION TO QUALITY & SERVICE

**EDAC INC** TORONTO, ONTARIO CANADA

THESE DRAWINGS AND SPECIFICATIONS ARE THE PROPERTY OF EDAC INC., AND SHALL NOT BE REPRODUCED, OR COPIED OR USED AS THE BASIS FOR THE MANUFACTURE OR SALE OF APPARATUS WITHOUT WRITTEN PERMISSION.

<u>Contact Dimensions:</u>
558-90 Degree Bend (Code 541 Contacts)
See Sheet 2 for Contact Code 555, 556, 558, 559, 560 Dimensions

THIS IS A C.A.D. GENERATED DRAWING DO NOT MAKE MANUAL REVISIONS TO MASTER.