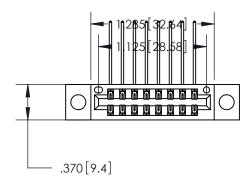

846/896 SERIES HIGH TEMP CARD EDGE CONNECTOR PART NUMBER: 896-016-558-204

YOUR CONNECTION TO QUALITY & SERVICE

**EDAC INC** TORONTO, ONTARIO CANADA

THESE DRAWINGS AND SPECIFICATIONS ARE THE PROPERTY OF EDAC INC., AND SHALL NOT BE REPRODUCED, OR COPIED OR USED AS THE BASIS FOR THE MANUFACTURE OR SALE OF APPARATUS WITHOUT WRITTEN PERMISSION.

<u>Contact Dimensions:</u>
558-90 Degree Bend (Code 541 Contacts)
See Sheet 2 for Contact Code 555, 556, 558, 559, 560 Dimensions

THIS IS A C.A.D. GENERATED DRAWING DO NOT MAKE MANUAL REVISIONS TO MASTER.