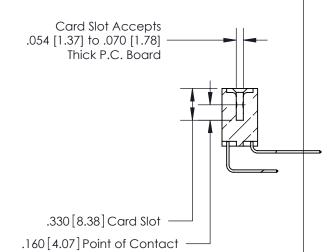

<u>Contact Dimensions:</u>
558-90 Degree Bend (Code 541 Contacts)
See Sheet 2 for Contact Code 555, 556, 558, 559, 560 Dimensions

THIS IS A C.A.D. GENERATED DRAWING DO NOT MAKE MANUAL REVISIONS TO MASTER.



ISSUE NUMBER ORIGINAL





- INSULATOR MATERIAL: THERMOPLASTIC POLYESTER, UL 94V-0 CONTACT MATERIAL; COPPER, NICKEL, TIN ALLOY CA-725
- CONTACT PLATING: GOLD ON THE MATING AREA, TIN-LEAD ON THE CONTACT TAILS, NICKEL UNDERPLATE



846/896 SERIES HIGH TEMP CARD EDGE CONNECTOR PART NUMBER: 896-016-558-204

YOUR CONNECTION TO QUALITY & SERVICE

**EDAC INC** TORONTO, ONTARIO CANADA

THESE DRAWINGS AND SPECIFICATIONS ARE THE PROPERTY OF EDAC INC., AND SHALL NOT BE REPRODUCED, OR COPIED OR USED AS THE BASIS FOR THE MANUFACTURE OR SALE OF APPARATUS WITHOUT WRITTEN PERMISSION.

| ACAD REFERENCE NO. | 846-ENG-MASTER   |
|--------------------|------------------|
| DRAWN: J.LEE       | DATE: APR. 22/09 |
| CHECKED:           | DATE:            |
| SCALE: 1:1         | SHEET 1 OF 2     |
| DRAWING NUMBER     | ISSUE            |
| 846-ENG-MASTER     | 1                |

THIS IS A C.A.D. GENERATED DRAWING DO NOT MAKE MANUAL REVISIONS TO MASTER.



ISSUE NUMBER

.165[4.19]

.375 [9.54]

ORIGINAL

1





.060 [1.52] .125(3.18)