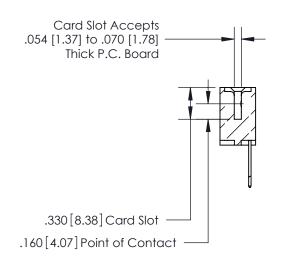

**Contact Code 560** 

INSULATOR MATERIAL: THERMOPLASTIC POLYESTER, UL 94V-0 CONTACT MATERIAL; COPPER, NICKEL, TIN ALLOY CA-725 CONTACT PLATING: GOLD ON THE MATING AREA, TIN-LEAD ON THE CONTACT TAILS, NICKEL UNDERPLATE

**Contact Code 558** 

## 846/896 SERIES HIGH TEMP CARD EDGE CONNECTOR CONTACT CODE 555,556,558,559,560 DIMENSIONS

.150 [3.81]

YOUR CONNECTION TO QUALITY & SERVICE

**Contact Code 559** 

**EDAC INC** TORONTO, ONTARIO CANADA

THESE DRAWINGS AND SPECIFICATIONS ARE THE PROPERTY OF EDAC INC.,AND SHALL NOT BE REPRODUCED, OR COPIED OR USED AS THE BASIS FOR THE MANUFACTURE OR SALE OF APPARATUS WITHOUT WRITTEN PERMISSION.