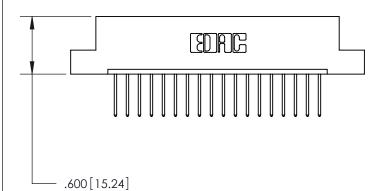

THIS IS A C.A.D. GENERATED DRAWING DO NOT MAKE MANUAL REVISIONS TO MASTER.

| 846/896 SERIES | HIGH TEMP    | CARD  | EDGE | CONNEC | CTOR |
|----------------|--------------|-------|------|--------|------|
| PART NUMBER    | : 896-018-52 | 2-108 |      |        |      |

| ACAD REFERENCE NO. | 846-ENG-MASTER   |  |  |
|--------------------|------------------|--|--|
| DRAWN: J.LEE       | DATE: APR. 22/09 |  |  |
| CHECKED:           | DATE:            |  |  |
| SCALE: 1:1         | SHEET 1 OF 2     |  |  |
| DRAWING NUMBER     | ISSUE            |  |  |
| 846-ENG-MASTER     | 1                |  |  |