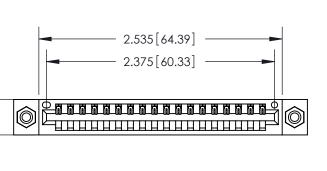

THIS IS A C.A.D. GENERATED DRAWING DO NOT MAKE MANUAL REVISIONS TO MASTER.

| 846/896 SERIES | HIGH TEMP    | CARD  | EDGE | CONNEC | CTOR |
|----------------|--------------|-------|------|--------|------|
| PART NUMBER    | : 896-018-52 | 2-108 |      |        |      |

| ACAD REFERENCE NO. | 846-ENG-MASTER   |  |  |
|--------------------|------------------|--|--|
| DRAWN: J.LEE       | DATE: APR. 22/09 |  |  |
| CHECKED:           | DATE:            |  |  |
| SCALE: 1:1         | SHEET 1 OF 2     |  |  |
| DRAWING NUMBER     | ISSUE            |  |  |
| 846-ENG-MASTER     | 1                |  |  |