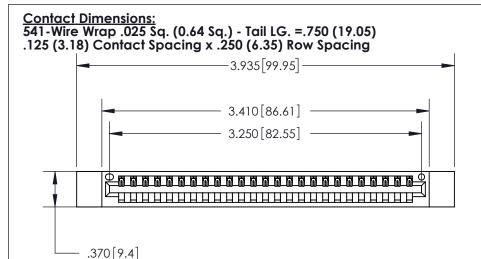

ISSUE NUMBER ORIGINAL 1

Thick P.C. Board .330 [8.38] Card Slot .160 [4.07] Point of Contact

ACAD REFERENCE NO.

Card Slot Accepts .054 [1.37] to .070 [1.78]

846/896 SERIES HIGH TEMP CARD EDGE CONNECTOR PART NUMBER: 896-025-541-112