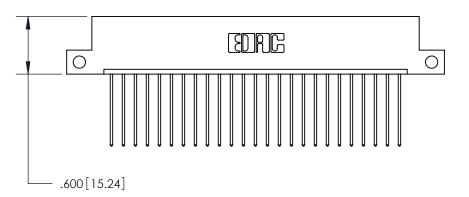

ISSUE NUMBER ORIGINAL 1

Thick P.C. Board .330 [8.38] Card Slot .160 [4.07] Point of Contact

ACAD REFERENCE NO.

Card Slot Accepts .054 [1.37] to .070 [1.78]

846/896 SERIES HIGH TEMP CARD EDGE CONNECTOR PART NUMBER: 896-025-541-112