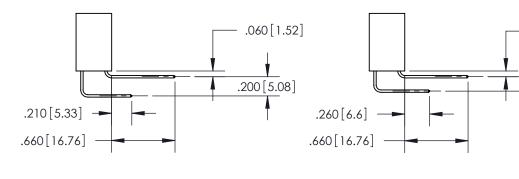

**Contact Code 558** 

**Contact Code 559** 

**Contact Code 560** 

INSULATOR MATERIAL: THERMOPLASTIC POLYESTER, UL 94V-0 CONTACT MATERIAL; COPPER, NICKEL, TIN ALLOY CA-725 CONTACT PLATING: GOLD ON THE MATING AREA, TIN-LEAD ON THE CONTACT TAILS, NICKEL UNDERPLATE

## 846/896 SERIES HIGH TEMP CARD EDGE CONNECTOR CONTACT CODE 555,556,558,559,560 DIMENSIONS

YOUR CONNECTION TO QUALITY & SERVICE

**EDAC INC** TORONTO, ONTARIO CANADA

THESE DRAWINGS AND SPECIFICATIONS ARE THE PROPERTY OF EDAC INC.,AND SHALL NOT BE REPRODUCED, OR COPIED OR USED AS THE BASIS FOR THE MANUFACTURE OR SALE OF APPARATUS WITHOUT WRITTEN PERMISSION.

**Outside Tails** 

**Outside Tails** 

|  | ACAD REFERENCE NO. |       | 846-ENG-MASTER   |        |
|--|--------------------|-------|------------------|--------|
|  | DRAWN:             | J.LEE | DATE: APR. 22/09 |        |
|  | CHECKED:           |       | DATE:            |        |
|  | SCALE:             | 1:1   | SHEET            | 2 OF 2 |
|  | DRAWING NUMBER     |       | ISSUE            |        |