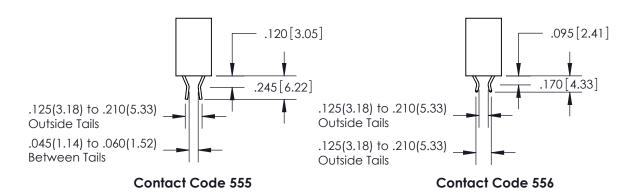

1

.060 [1.52] .200 [5.08] .210[5.33] -.260 [6.6] -.660 [16.76] .660 [16.76]

.060 [1.52] .165 [4.19] .150 [3.81] .375 [9.54] .125(3.18) to .210(5.33) **Outside Tails** .125(3.18) to .210(5.33) **Outside Tails** 

**Contact Code 558** 

**Contact Code 559** 

Contact Code 560

INSULATOR MATERIAL: THERMOPLASTIC POLYESTER, UL 94V-0 CONTACT MATERIAL; COPPER, NICKEL, TIN ALLOY CA-725 CONTACT PLATING: GOLD ON THE MATING AREA, TIN-LEAD ON THE CONTACT TAILS, NICKEL UNDERPLATE

846 SERIES HIGH TEMP CARD EDGE CONNECTOR CONTACT CODE 555,556,558,559,560 DIMENSIONS

YOUR CONNECTION TO QUALITY & SERVICE

|   | ACAD REFERENCE NO. 846-ENG-MAST |                  |  |
|---|---------------------------------|------------------|--|
|   | DRAWN: J.LEE                    | DATE: APR. 22/09 |  |
|   | CHECKED:                        | DATE:            |  |
|   | SCALE: 1:1                      | SHEET 2 OF 2     |  |
| D | DRAWING NUMBER                  | ISSUE            |  |