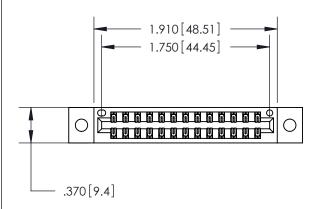

1

| Card Slot Accepts<br>.054 [1.37] to .070 [1.78] -<br>Thick P.C. Board |  |
|-----------------------------------------------------------------------|--|
| .330 [8.38] Card Slot —<br>.160 [4.07] Point of Contact               |  |

| 846 SERIES HIGH TEMP CARD EDGE CONNECTOR |
|------------------------------------------|
| PART NUMBER: 896-026-500-802             |

YOUR CONNECTION TO QUALITY & SERVICE

|   | ACAD REFERENCE NO | 846-ENC  | G-MASTER  |
|---|-------------------|----------|-----------|
|   | DRAWN: J.LEE      | DATE: AF | PR. 22/09 |
|   | CHECKED:          | DATE:    |           |
|   | SCALE: 1:1        | SHEET 1  | OF 2      |
| D | DRAWING NUMBER    |          | ISSUE     |
|   | 846-ENG-MASTER    |          | 1         |