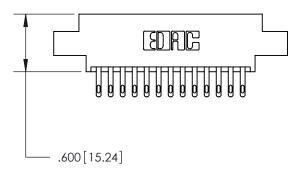

1

| Card Slot Accepts<br>.054 [1.37] to .070 [1.78] -<br>Thick P.C. Board |  |
|-----------------------------------------------------------------------|--|
| .330 [8.38] Card Slot —<br>.160 [4.07] Point of Contact               |  |

| 846 SERIES HIGH TEMP CARD EDGE CONNECTOR |
|------------------------------------------|
| PART NUMBER: 896-026-500-802             |

YOUR CONNECTION TO QUALITY & SERVICE

|   | ACAD REFERENCE NO | 846-ENC  | G-MASTER  |
|---|-------------------|----------|-----------|
|   | DRAWN: J.LEE      | DATE: AF | PR. 22/09 |
|   | CHECKED:          | DATE:    |           |
|   | SCALE: 1:1        | SHEET 1  | OF 2      |
| D | DRAWING NUMBER    |          | ISSUE     |
|   | 846-ENG-MASTER    |          | 1         |