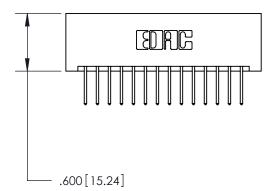

THIS IS A C.A.D. GENERATED DRAWING DO NOT MAKE MANUAL REVISIONS TO MASTER.

ISSUE NUMBER

ORIGINAL

1

.060 [1.52] .200 [5.08] .210[5.33] -.660 [16.76]

.060 [1.52] .150 [3.81] .260[6.6] -**Outside Tails** .660[16.76]