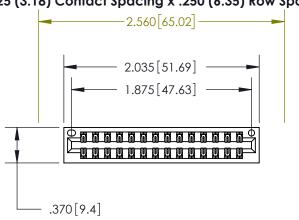

Contact Dimensions: 526-P.C. Tail .018 Sq. (0.46 Sq.) - Tail LG. =.350 (8.89) .125 (3.18) Contact Spacing x .250 (6.35) Row Spacing

INSULATOR MATERIAL: THERMOPLASTIC POLYESTER, UL 94V-0 CONTACT MATERIAL; COPPER, NICKEL, TIN ALLOY CA-725 CONTACT PLATING: GOLD ON THE MATING AREA, TIN-LEAD ON THE CONTACT TAILS, NICKEL UNDERPLATE