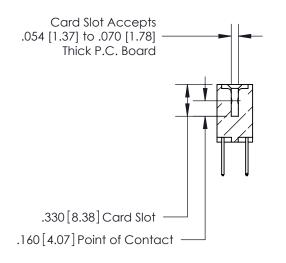

.165[4.19] .375 [9.54] .125(3.18) to .210(5.33) .125(3.18) to .210(5.33)

**Contact Code 558** 

**Contact Code 559** 

**Contact Code 560** 

INSULATOR MATERIAL: THERMOPLASTIC POLYESTER, UL 94V-0 CONTACT MATERIAL; COPPER, NICKEL, TIN ALLOY CA-725 CONTACT PLATING: GOLD ON THE MATING AREA, TIN-LEAD ON THE CONTACT TAILS, NICKEL UNDERPLATE