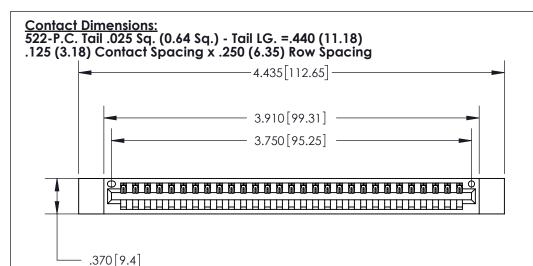

846/896 SERIES HIGH TEMP CARD EDGE CONNECTOR PART NUMBER: 896-029-522-612

YOUR CONNECTION TO QUALITY & SERVICE

**EDAC INC** TORONTO, ONTARIO CANADA

THESE DRAWINGS AND SPECIFICATIONS ARE THE PROPERTY OF EDAC INC.,AND SHALL NOT BE REPRODUCED, OR COPIED OR USED AS THE BASIS FOR THE MANUFACTURE OR SALE OF APPARATUS WITHOUT WRITTEN PERMISSION.

THIS IS A C.A.D. GENERATED DRAWING DO NOT MAKE MANUAL REVISIONS TO MASTER.

ISSUE NUMBER

ORIGINAL

Card Slot Accepts .054 [1.37] to .070 [1.78] Thick P.C. Board .330 [8.38] Card Slot .160 [4.07] Point of Contact -