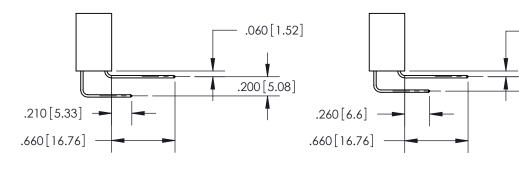

## 846/896 SERIES HIGH TEMP CARD EDGE CONNECTOR CONTACT CODE 555,556,558,559,560 DIMENSIONS

YOUR CONNECTION TO QUALITY & SERVICE

**EDAC INC** TORONTO, ONTARIO CANADA

THESE DRAWINGS AND SPECIFICATIONS ARE THE PROPERTY OF EDAC INC.,AND SHALL NOT BE REPRODUCED, OR COPIED OR USED AS THE BASIS FOR THE MANUFACTURE OR SALE OF APPARATUS WITHOUT WRITTEN PERMISSION.

.375 [9.54] .125(3.18) to .210(5.33)

**Contact Code 558** 

**Contact Code 559** 

**Contact Code 560** 

INSULATOR MATERIAL: THERMOPLASTIC POLYESTER, UL 94V-0 CONTACT MATERIAL; COPPER, NICKEL, TIN ALLOY CA-725 CONTACT PLATING: GOLD ON THE MATING AREA, TIN-LEAD ON THE CONTACT TAILS, NICKEL UNDERPLATE