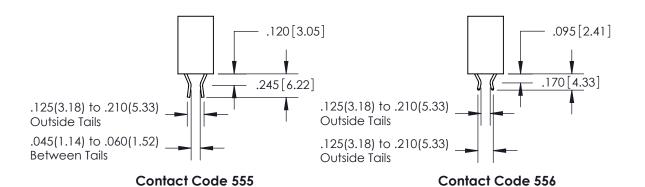

## 846/896 SERIES HIGH TEMP CARD EDGE CONNECTOR CONTACT CODE 555,556,558,559,560 DIMENSIONS

YOUR CONNECTION TO QUALITY & SERVICE

**EDAC INC** TORONTO, ONTARIO CANADA

THESE DRAWINGS AND SPECIFICATIONS ARE THE PROPERTY OF EDAC INC.,AND SHALL NOT BE REPRODUCED, OR COPIED OR USED AS THE BASIS FOR THE MANUFACTURE OR SALE OF APPARATUS WITHOUT WRITTEN PERMISSION.

846-ENG-MASTER

DATE: APR. 22/09

THIS IS A C.A.D. GENERATED DRAWING DO NOT MAKE MANUAL REVISIONS TO MASTER.

ISSUE NUMBER

.165[4.19]

ORIGINAL

1

.060 [1.52] .150 [3.81] .125(3.18) to .210(5.33)

.375 [9.54] .125(3.18) to .210(5.33)

**Contact Code 558** 

**Contact Code 559** 

**Contact Code 560** 

INSULATOR MATERIAL: THERMOPLASTIC POLYESTER, UL 94V-0 CONTACT MATERIAL; COPPER, NICKEL, TIN ALLOY CA-725 CONTACT PLATING: GOLD ON THE MATING AREA, TIN-LEAD ON THE CONTACT TAILS, NICKEL UNDERPLATE