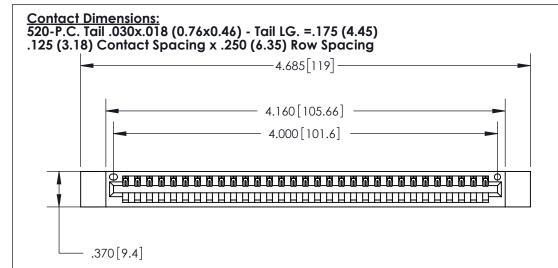

THIS IS A C.A.D. GENERATED DRAWING DO NOT MAKE MANUAL REVISIONS TO MASTER.

ISSUE NUMBER

ORIGINAL

Card Slot Accepts .054 [1.37] to .070 [1.78] Thick P.C. Board .330 [8.38] Card Slot .160 [4.07] Point of Contact -

.600 [15.24]

INSULATOR MATERIAL: THERMOPLASTIC POLYESTER, UL 94V-0 CONTACT MATERIAL; COPPER, NICKEL, TIN ALLOY CA-725 CONTACT PLATING: GOLD ON THE MATING AREA, TIN-LEAD

ON THE CONTACT TAILS, NICKEL UNDERPLATE

846/896 SERIES HIGH TEMP CARD EDGE CONNECTOR PART NUMBER: 896-031-520-612

YOUR CONNECTION TO QUALITY & SERVICE

**EDAC INC** TORONTO, ONTARIO CANADA

THESE DRAWINGS AND SPECIFICATIONS ARE THE PROPERTY OF EDAC INC.,AND SHALL NOT BE REPRODUCED, OR COPIED OR USED AS THE BASIS FOR THE MANUFACTURE OR SALE OF APPARATUS WITHOUT WRITTEN PERMISSION.