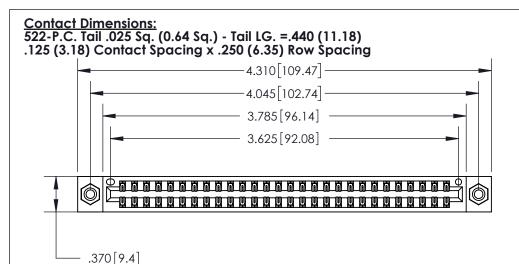

THIS IS A C.A.D. GENERATED DRAWING DO NOT MAKE MANUAL REVISIONS TO MASTER.

ISSUE NUMBER ORIGINAL

Card Slot Accepts .054 [1.37] to .070 [1.78] Thick P.C. Board .330 [8.38] Card Slot .160 [4.07] Point of Contact

INSULATOR MATERIAL: THERMOPLASTIC POLYESTER, UL 94V-0 CONTACT MATERIAL; COPPER, NICKEL, TIN ALLOY CA-725 CONTACT PLATING: GOLD ON THE MATING AREA, TIN-LEAD ON THE CONTACT TAILS, NICKEL UNDERPLATE

846/896 SERIES HIGH TEMP CARD EDGE CONNECTOR PART NUMBER: 896-056-522-808