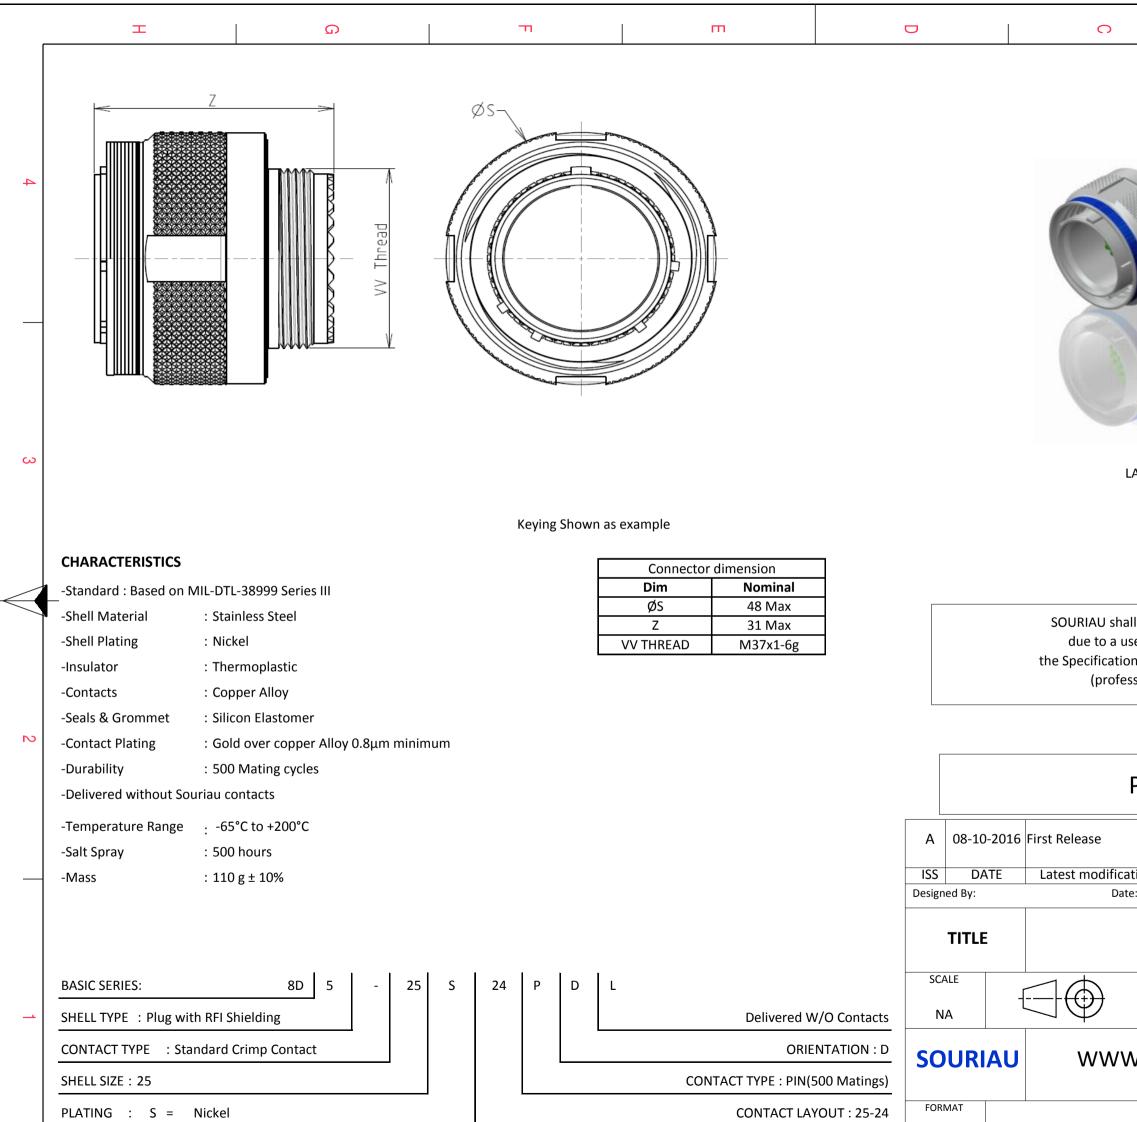

F

Е

Н

G

A3

С

D

| □ □                                                                                                                                                                                                                                                                                              | A                                        |              |   |  |  |
|--------------------------------------------------------------------------------------------------------------------------------------------------------------------------------------------------------------------------------------------------------------------------------------------------|------------------------------------------|--------------|---|--|--|
|                                                                                                                                                                                                                                                                                                  |                                          |              | 4 |  |  |
| LAYOUT SHOWN AS EXAMPLE                                                                                                                                                                                                                                                                          |                                          |              | 3 |  |  |
| all not be liable for any non-conformity or damage<br>use of the Products which does not comply with<br>ons issued by either of the Parties or by a third party<br>essional recommendation, technical notice.)<br><u>Country</u> Jurisdiction & Control List<br>FR Not Listed<br>PN: 8D525S24PDL |                                          |              |   |  |  |
| ation - by MOD N°<br>te: CUSTOMER DRAWING                                                                                                                                                                                                                                                        |                                          |              |   |  |  |
| Stainless Steel Plug<br>General linear<br>Tolerances:<br>±                                                                                                                                                                                                                                       | Steel Plug 8D series NPRDS / PROJECT 859 |              |   |  |  |
| N.SOURIAU.COM       This document is the property of SOURIAU         it must not be reproduced or communicated without permission                                                                                                                                                                |                                          |              |   |  |  |
| SOURIAU DRG N°<br>8D525S24PDL-C                                                                                                                                                                                                                                                                  |                                          | SHEET<br>1/2 |   |  |  |
| В                                                                                                                                                                                                                                                                                                | A                                        |              |   |  |  |