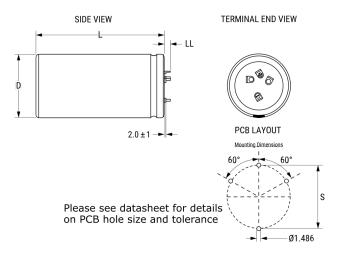

Click here for the 3D model.

| Dimensions | ,                  |
|------------|--------------------|
| D          | 50mm +1mm          |
| L          | 105mm +/-2mm       |
| S          | 22.5mm +/-0.1mm    |
| LL         | 5.5mm +/-1mm       |
| F          | 1.486mm +/-0.076mm |