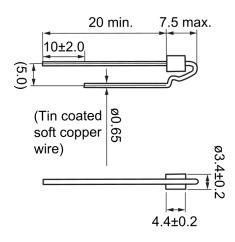

| Specifications    |           |
|-------------------|-----------|
| Temperature Range | -20/+70°C |

Click here for the 3D model.

| Dimensions |                |
|------------|----------------|
| D          | 3.4mm +/-0.2mm |
| L          | 7.5mm NOM      |
| LL         | 20mm MIN       |
| S          | 5mm NOM        |
| L2         | 4.4mm +/-0.2mm |