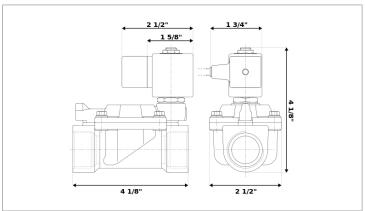

## **DKSV218**

Normally closed, pilot operated, 2-way solenoid valve with brass body and 3/4" connections

| Valve                |                                       |  |
|----------------------|---------------------------------------|--|
| Pipe size:           | 3/4" NPT                              |  |
| Operating pressure:  | 3–230 psi                             |  |
| Flow coefficient:    | 9.8 Cv                                |  |
| Media temperature:   | 15–195 °F                             |  |
| Ambient temperature: | -5–140 °F                             |  |
| Suggested usage:     | Air, inert gas, water                 |  |
| Operation:           | 2-way, normally closed solenoid valve |  |
| Mechanism:           | Pilot operated                        |  |
| Manual override:     | No                                    |  |
| Pipe gender:         | Female                                |  |
| Orifice size:        | 3/4"                                  |  |
| Design pressure:     | 330 psi                               |  |
| Media viscosity:     | 12 cSt                                |  |