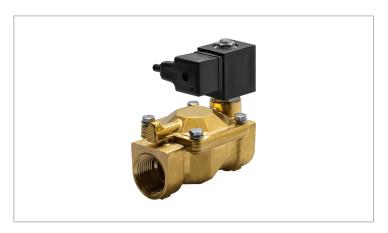

## **DKSV218**

Normally closed, pilot operated, 2-way solenoid valve with brass body and 3/4" connections

| Valve                |                                       |  |
|----------------------|---------------------------------------|--|
| Pipe size:           | 3/4" NPT                              |  |
| Operating pressure:  | 3–230 psi                             |  |
| Flow coefficient:    | 9.8 Cv                                |  |
| Media temperature:   | 15–195 °F                             |  |
| Ambient temperature: | -5–140 °F                             |  |
| Suggested usage:     | Air, inert gas, water                 |  |
| Operation:           | 2-way, normally closed solenoid valve |  |
| Mechanism:           | Pilot operated                        |  |
| Manual override:     | No                                    |  |
| Pipe gender:         | Female                                |  |
| Orifice size:        | 3/4"                                  |  |
| Design pressure:     | 330 psi                               |  |
| Media viscosity:     | 12 cSt                                |  |