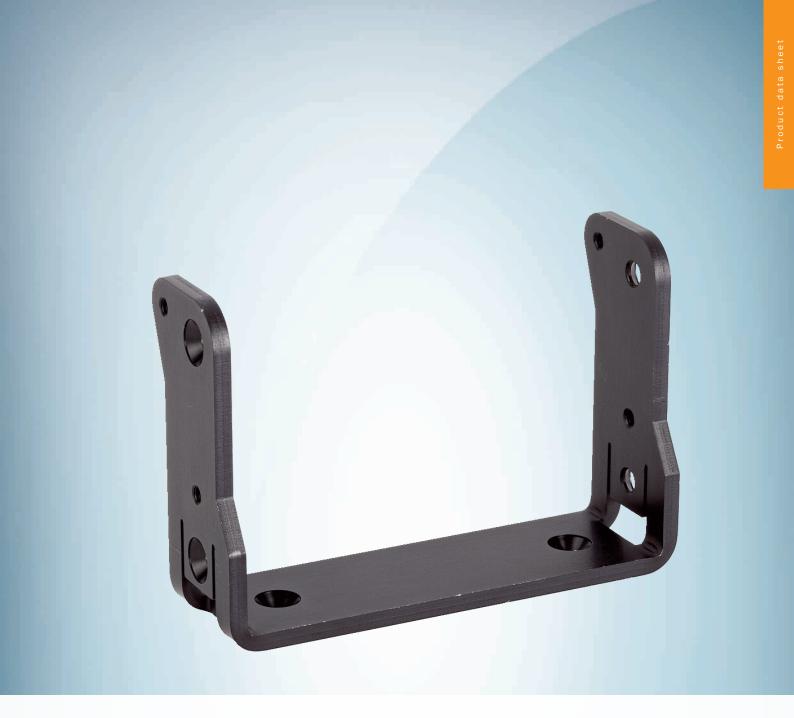

Mounting kit 1a

### Technical specifications

| Accessory group  | Mounting brackets and plates                          |
|------------------|-------------------------------------------------------|
| Accessory family | Mounting brackets                                     |
| Packing unit     | 1 piece                                               |
| Description      | Mounting bracket for rear mounting on wall or machine |