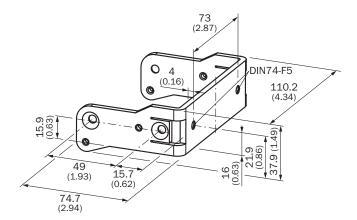

--------------------------------------------|
| Accessory family | Mounting brackets                                     |
| Packing unit     | 1 piece                                               |
| Description      | Mounting bracket for rear mounting on wall or machine |

### Classifications

| ECI@ss 5.0     | 27279202 |
|----------------|----------|
| ECI@ss 5.1.4   | 27279202 |
| ECI@ss 6.0     | 27279202 |
| ECI@ss 6.2     | 27279202 |
| ECI@ss 7.0     | 27279202 |
| ECI@ss 8.0     | 27279202 |
| ECI@ss 8.1     | 27279202 |
| ECI@ss 9.0     | 27273701 |
| ECI@ss 10.0    | 27273701 |
| ECI@ss 11.0    | 27273701 |
| ETIM 5.0       | EC002615 |
| ETIM 6.0       | EC002615 |
| ETIM 7.0       | EC002615 |
| UNSPSC 16.0901 | 32131023 |

## Dimensional drawing (Dimensions in mm (inch))



## SICK AT A GLANCE

SICK is one of the leading manufacturers of intelligent sensors and sensor solutions for industrial applications. A unique range of products and services creates the perfect basis for controlling processes securely and efficiently, protecting individuals from accidents and preventing damage to the environment.

We have extensive experience in a wide range of industries and understand their processes and requirements. With intelligent sensors, we can deliver exactly what our customers need. In application centers in Europe, Asia and North America, system solutions are tested and optimized in accordance with customer specifications. All this makes us a reliable supplier and development partner.

Comprehensive services complete our offering: SICK LifeTime Services provi