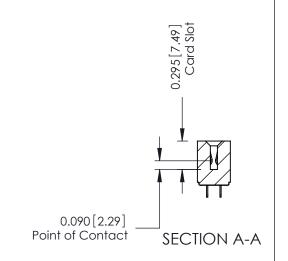

**Mounting Option** 04-.156 (3.96) Dia. Mounting Holes - 0.343[8.71] Card Slot Accepts .054 (1.37) to .070 (1.78) Thick P.C. Board 0.156 3.96 2.036[51.71] -

> 2.182 [55.42] --2.468 [62.69] -

**Contact Detail** 