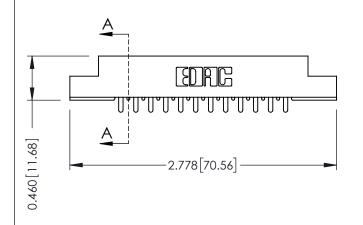

**Mounting Option** 04-.156 (3.96) Dia. Mounting Holes - 0.343[8.71] Card Slot Accepts .054 (1.37) to .070 (1.78) Thick P.C. Board 0.156 3.96 2.036[51.71] -

> 2.182 [55.42] --2.468 [62.69] -

**Contact Detail** 

521-P.C. Tail .037x.013(0.94x0.33) - Tail LG.=.125(3.18) .156 [3.96] Contact Spacing x .140 [3.56] Row Spacing

**See Accompanying Page for: Mounting Options** 

305 / 315 / 355 Card Edge Connector Part Number: 305-024-521-204