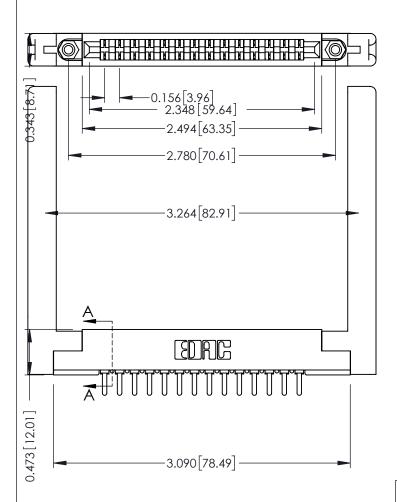

ISSUE NUMBER

ORIGINAL

.156 [3.96] Contact Spacing x .200 [5.08] Row Spacing

## SECTION A-A .175 [4.45] Point of Contact (FROM BTM OF SLOT) Card Slot Accepts .054 [1.37] to .070 [1.78] Thick P.C. Board

## **See Accompanying Pages for:**

- **Contact Bend Details**
- **Mounting Options**

| 307 / 357 Card Edge Connector |
|-------------------------------|
| Part Number: 307-014-421-168  |

**EDAC INC** TORONTO, ONTARIO CANADA