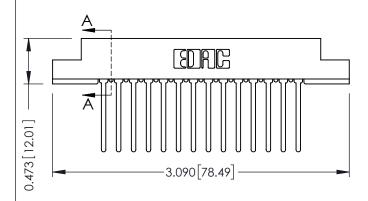

## **See Accompanying Pages for:**

- **Contact Bend Details**
- **Mounting Options**

Card Slot Accepts .054 [1.37] to .070 [1.78] Thick P.C. Board

307 / 357 Card Edge Connector Part Number: 307-014-445-108