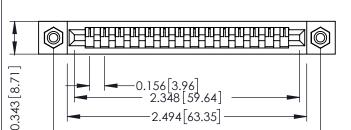

## **See Accompanying Pages for:**

- **Contact Bend Details**
- **Mounting Options**

Card Slot Accepts .054 [1.37] to .070 [1.78] Thick P.C. Board

307 / 357 Card Edge Connector Part Number: 307-014-445-108