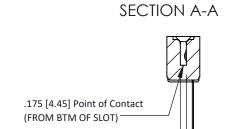

## **See Accompanying Pages for:**

- **Contact Bend Details**
- **Mounting Options**

Card Slot Accepts .054 [1.37] to .070 [1.78] Thick P.C. Board

307 / 357 Card Edge Connector Part Number: 307-014-445-108