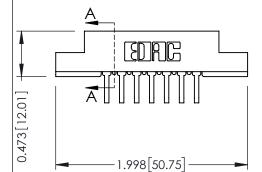

#4-40 Unified Threaded Inserts .156 [3.96] Contact Spacing x .200 [5.08] Row Spacing 0.343 [8.71] —1.402[35.61]—<del>-</del> 1.256[31.90] -0.156[3.96] 1.688 [42.88]

**Contact Detail** 

**Mounting Option** 

90 Degree Bend (Code 522 and 540 Contacts)

**SECTION A-A** 

DATE: AUG. 11/09

SHEET 1 OF 3