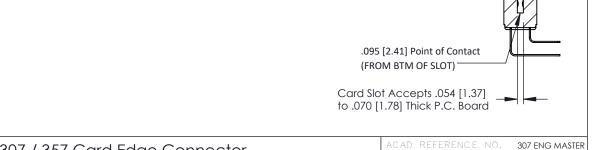

## **See Accompanying Pages for:**

- **Contact Bend Details**
- **Mounting Options**

| 307 / 357 Card Edge Connector<br>Part Number: 307-014-558-208 |                                                                  | ACAD REFERENCE NO. |
|---------------------------------------------------------------|------------------------------------------------------------------|--------------------|
|                                                               |                                                                  | DRAWN: J.LEE       |
|                                                               |                                                                  | CHECKED:           |
| I A II ORONIO, ONIARIO                                        | OR USED AS THE BASIS FOR THE<br>MANUFACTURE OR SALE OF APPARATUS | SCALE: NTS         |
|                                                               |                                                                  | DRAWING NUMBER     |
| CANADA  DUR CONNECTION TO QUALITY & SERVI                     |                                                                  | 307 Assembly       |