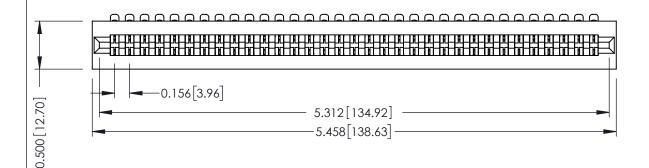

**Mounting Option** No Mounting Lugs **Contact Detail** 

90 Degree Bend (Code 401 Contacts)

.156 [3.96] Contact Spacing x .200 [5.08] Row Spacing

THIS IS A C.A.D. GENERATED DRAWING DO NOT MAKE MANUAL REVISIONS TO MASTER.

## **SECTION A-A**

**See Accompanying Pages for:** 

- **Contact Bend Details**
- **Mounting Options**

307 / 357 Card Edge Connector Part Number: 307-033-454-101

**EDAC INC** TORONTO, ONTARIO CANADA

THESE DRAWINGS AND SPECIFICATIONS ARE THE PROPERTY OF EDAC INC.,AND SHALL NOT BE REPRODUCED, OR COPIED OR USED AS THE BASIS FOR THE MANUFACTURE OR SALE OF APPARATUS WITHOUT WRITTEN PERMISSION.