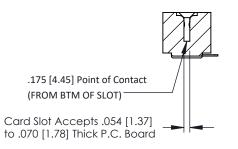

## **SECTION A-A**

**See Accompanying Pages for:** 

- **Contact Bend Details**
- **Mounting Options**

307 / 357 Card Edge Connector Part Number: 307-033-454-101

**EDAC INC** TORONTO, ONTARIO CANADA

THESE DRAWINGS AND SPECIFICATIONS ARE THE PROPERTY OF EDAC INC.,AND SHALL NOT BE REPRODUCED, OR COPIED OR USED AS THE BASIS FOR THE MANUFACTURE OR SALE OF APPARATUS WITHOUT WRITTEN PERMISSION.