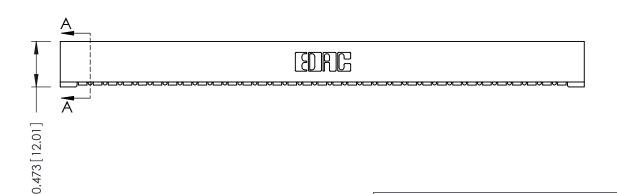

## **SECTION A-A**

**See Accompanying Pages for:** 

- **Contact Bend Details**
- **Mounting Options**

307 / 357 Card Edge Connector Part Number: 307-033-454-101

**EDAC INC** TORONTO, ONTARIO CANADA

THESE DRAWINGS AND SPECIFICATIONS ARE THE PROPERTY OF EDAC INC.,AND SHALL NOT BE REPRODUCED, OR COPIED OR USED AS THE BASIS FOR THE MANUFACTURE OR SALE OF APPARATUS WITHOUT WRITTEN PERMISSION.