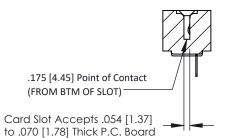

**Mounting Option** #4-40 Unified Threaded Inserts **Contact Detail** 

PC Tail .046x.013(1.17x0.33) - Tail LG=.213(5.41) .156 [3.96] Contact Spacing x .200 [5.08] Row Spacing

THIS IS A C.A.D. GENERATED DRAWING DO NOT MAKE MANUAL REVISIONS TO MASTER.