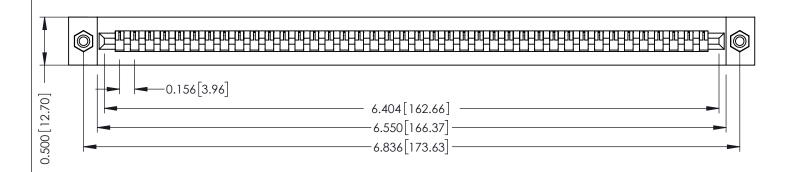

**Mounting Option** #4-40 Unified Threaded Inserts **Contact Detail** 

PC Tail .046x.013(1.17x0.33) - Tail LG=.213(5.41) .156 [3.96] Contact Spacing x .200 [5.08] Row Spacing

THIS IS A C.A.D. GENERATED DRAWING DO NOT MAKE MANUAL REVISIONS TO MASTER.