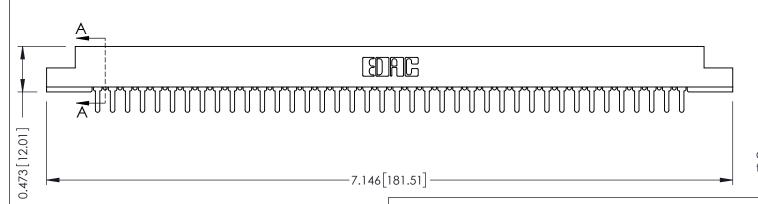

**Mounting Option** #4-40 Unified Threaded Inserts **Contact Detail** 

PC Tail .046x.013(1.17x0.33) - Tail LG=.213(5.41) .156 [3.96] Contact Spacing x .200 [5.08] Row Spacing

THIS IS A C.A.D. GENERATED DRAWING DO NOT MAKE MANUAL REVISIONS TO MASTER.

ORIGINAL

**SECTION A-A** 

**See Accompanying Pages for:** 

- **Contact Bend Details**
- **Mounting Options**

307 / 357 Card Edge Connector Part Number: 307-040-425-108

YOUR CONNECTION TO QUALITY & SERVICE

**EDAC INC** TORONTO, ONTARIO CANADA