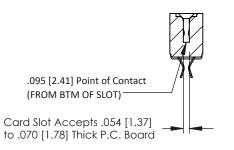

**Mounting Option Contact Detail** 

.128 (3.25) Dia. Side Mounting Holes Extender Board Bend (Code 420 Contacts) .156 [3.96] Contact Spacing x .200 [5.08] Row Spacing

0.343 [8.71] 0.156[3.96] 4.376[111.15] --4.522[114.86]



## SECTION A-A



## **See Accompanying Pages for:**

- **Contact Bend Details**
- **Mounting Options**

307 / 357 Card Edge Connector Part Number: 307-054-456-212



| ACAD REFERENCE NO. 307 ENG MASTER |                  |
|-----------------------------------|------------------|
| DRAWN: J.LEE                      | DATE: AUG. 11/09 |
| CHECKED:                          | DATE:            |
| SCALE: NTS                        | SHEET 1 OF 3     |
| DRAWING NUMBER                    | ISSUE            |
| 307 Assembly                      | 1                |