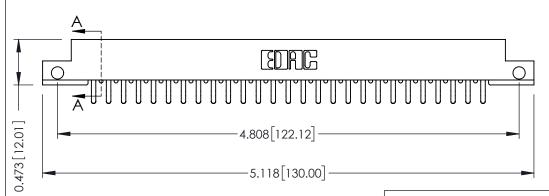

**Mounting Option Contact Detail** 

.128 (3.25) Dia. Side Mounting Holes Extender Board Bend (Code 420 Contacts) .156 [3.96] Contact Spacing x .200 [5.08] Row Spacing

0.343 [8.71] 0.156[3.96] 4.376[111.15] --4.522[114.86]



## SECTION A-A



## **See Accompanying Pages for:**

- **Contact Bend Details**
- **Mounting Options**

307 / 357 Card Edge Connector Part Number: 307-054-456-212



| ACAD REFERENCE NO. 307 ENG MASTER |                  |
|-----------------------------------|------------------|
| DRAWN: J.LEE                      | DATE: AUG. 11/09 |
| CHECKED:                          | DATE:            |
| SCALE: NTS                        | SHEET 1 OF 3     |
| DRAWING NUMBER                    | ISSUE            |
| 307 Assembly                      | 1                |