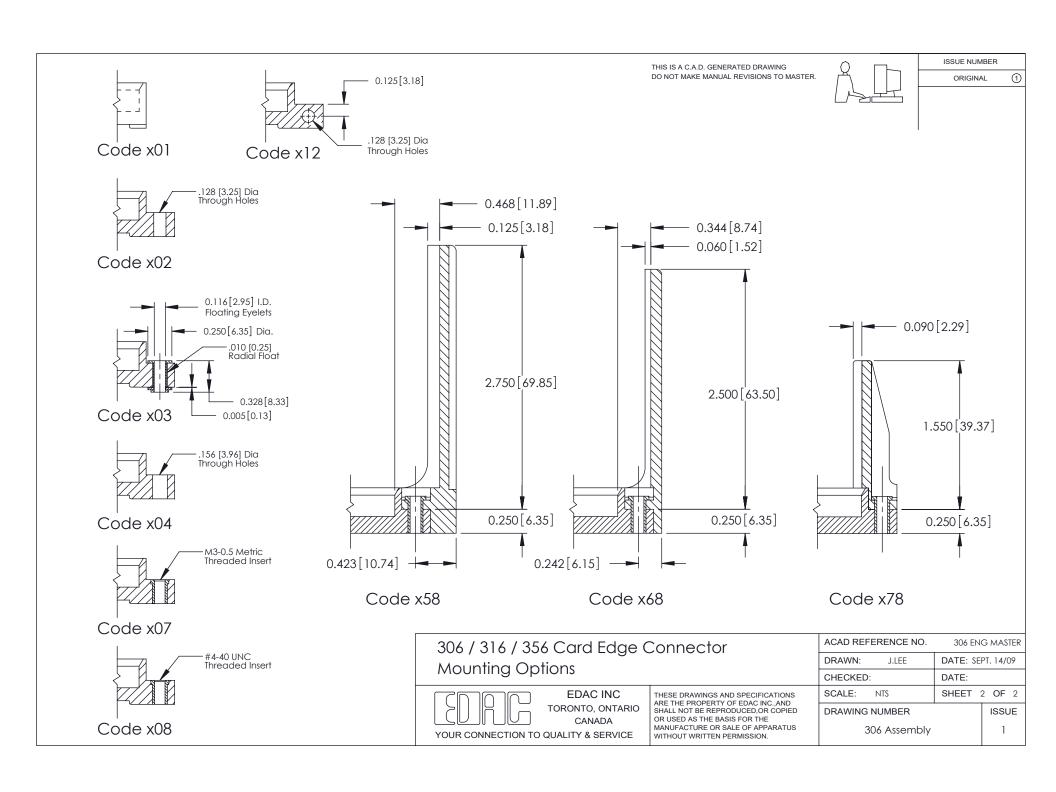

ISSUE NUMBER

ORIGINAL

**See Accompanying Pages for: Mounting Options** 

306 / 316 / 356 Card Edge Connector Part Number: 316-041-420-101

YOUR CONNECTION TO QUALITY & SERVICE

**EDAC INC** TORONTO, ONTARIO CANADA

THESE DRAWINGS AND SPECIFICATIONS ARE THE PROPERTY OF EDAC INC.,AND SHALL NOT BE REPRODUCED, OR COPIED OR USED AS THE BASIS FOR THE MANUFACTURE OR SALE OF APPARATUS WITHOUT WRITTEN PERMISSION.

| ACAD REFERENCE NO. | 306 ENG MASTER    |
|--------------------|-------------------|
| DRAWN: J.LEE       | DATE: SEPT. 14/09 |
| CHECKED:           | DATE:             |
| SCALE: NTS         | SHEET 1 OF 2      |
| DRAWING NUMBER     | ISSUE             |
| 306 Assembly       | 1                 |