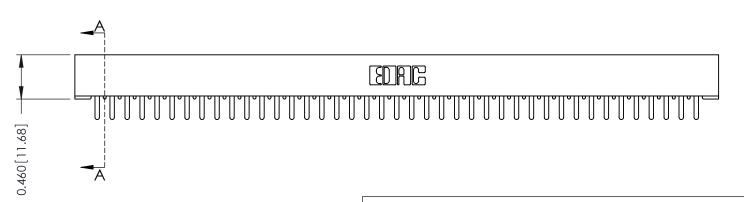

ISSUE NUMBER

ORIGINAL

**See Accompanying Pages for: Mounting Options** 

306 / 316 / 356 Card Edge Connector Part Number: 316-041-420-101

YOUR CONNECTION TO QUALITY & SERVICE

**EDAC INC** TORONTO, ONTARIO CANADA