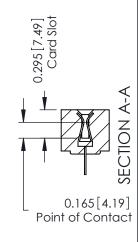

ISSUE NUMBER

ORIGINAL

**See Accompanying Pages for: Mounting Options** 

306 / 316 / 356 Card Edge Connector Part Number: 316-041-420-101

YOUR CONNECTION TO QUALITY & SERVICE

**EDAC INC** TORONTO, ONTARIO CANADA