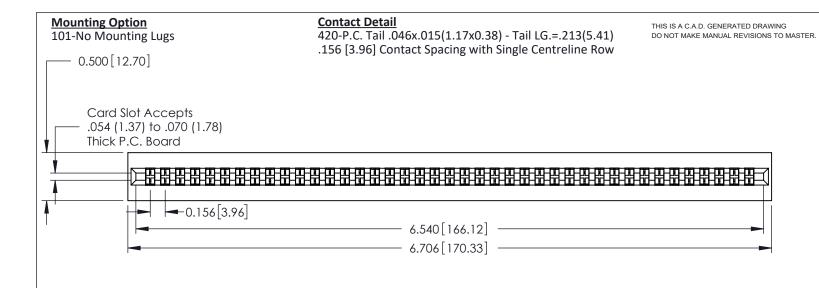

ISSUE NUMBER

ORIGINAL

**See Accompanying Pages for: Mounting Options** 

306 / 316 / 356 Card Edge Connector Part Number: 316-041-420-101

YOUR CONNECTION TO QUALITY & SERVICE

**EDAC INC** TORONTO, ONTARIO CANADA