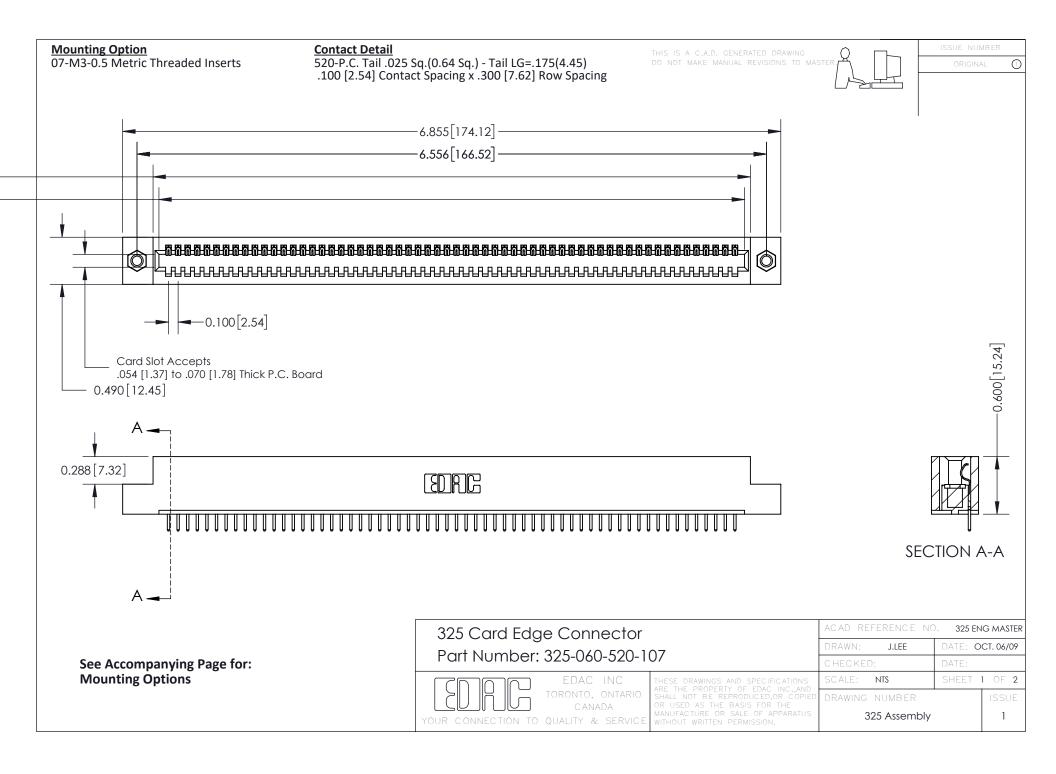

THIS IS A C.A.D. GENERATED DRAWING
DO NOT MAKE MANUAL REVISIONS TO MASTER.



ISSUE NUMBER

ORIGINAL

1



| 325 Card Edge Connector<br>Mounting Options |                                                                                                                                                                                                 | ACAD REFERENCE NO. 325 ENG MASTER |             |         |           |
|---------------------------------------------|-------------------------------------------------------------------------------------------------------------------------------------------------------------------------------------------------|-----------------------------------|-------------|---------|-----------|
|                                             |