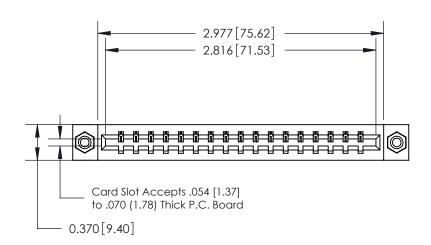

333 Assembly

THIS IS A C.A.D. GENERATED DRAWING DO NOT MAKE MANUAL REVISIONS TO MASTER.

1

| 333 Series Card Edge Conn | ACAD REFERENCE NO. 333 ENG MASTER                                                                                |                |                  |        |  |
|---------------------------|------------------------------------------------------------------------------------------------------------------|----------------|------------------|--------|--|
| Contact Bend Detail       | DRAWN: J.LEE                                                                                                     | DATE: OC       | DATE: OCT. 14/09 |        |  |
| Confact bend Defail       |                                                                                                                  | CHECKED:       | DATE:            | DATE:  |  |
| EDAC INC                  |                                                                                                                  |                | SHEET :          | 2 OF 4 |  |
|                           | TORONTO, ONTARIO ARE THE PROPERTY OF EDAC INC.AND SHALL NOT BE REPRODUCED OF COPIED OR USED AS THE BASIS FOR THE | DRAWING NUMBER | •                | ISSUE  |  |
|                           | CANADA OR USED AS THE BASIS FOR THE MANUFACTURE OR SALE OF APPARATUS WITHOUT WRITTEN PERMISSION.                 |                | У                | 1      |  |