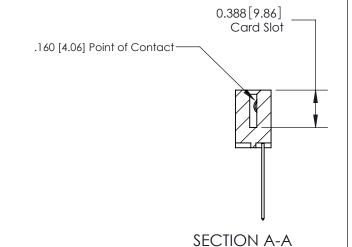

333 Assembly

THIS IS A C.A.D. GENERATED DRAWING DO NOT MAKE MANUAL REVISIONS TO MASTER.

1

| 333 Series Card Edge Conn | ACAD REFERENCE NO. 333 ENG MASTER                                                                                |                |                  |        |  |
|---------------------------|------------------------------------------------------------------------------------------------------------------|----------------|------------------|--------|--|
| Contact Bend Detail       | DRAWN: J.LEE                                                                                                     | DATE: OC       | DATE: OCT. 14/09 |        |  |
| Confact bend Defail       |                                                                                                                  | CHECKED:       | DATE:            | DATE:  |  |
| EDAC INC                  |                                                                                                                  |                | SHEET :          | 2 OF 4 |  |
|                           | TORONTO, ONTARIO ARE THE PROPERTY OF EDAC INC.AND SHALL NOT BE REPRODUCED OF COPIED OR USED AS THE BASIS FOR THE | DRAWING NUMBER | •                | ISSUE  |  |
|                           | CANADA OR USED AS THE BASIS FOR THE MANUFACTURE OR SALE OF APPARATUS WITHOUT WRITTEN PERMISSION.                 |                | У                | 1      |  |