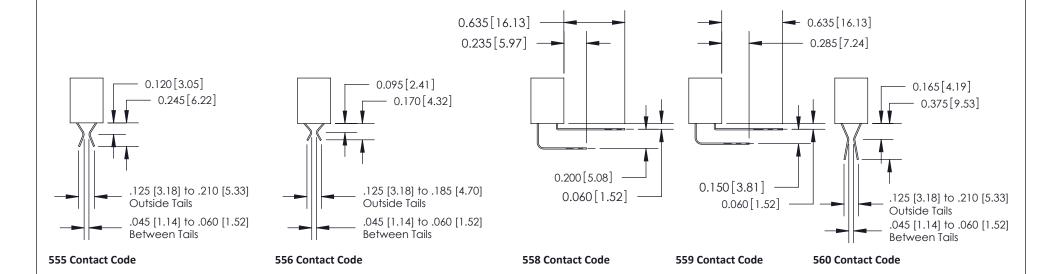

#### **Contact Detail**

541-Wire Wrap .025 Sq.(0.64 Sq.) - Tail LG=.750(19.05) .156 [3.96] Contact Spacing x .200 [5.08] Row Spacing

333 Assembly

THIS IS A C.A.D. GENERATED DRAWING DO NOT MAKE MANUAL REVISIONS TO MASTER.

1

| 333 Series Card Edge Conn | ACAD REFERENCE NO. 333 ENG MASTER                                                                                |                |                  |        |  |
|---------------------------|------------------------------------------------------------------------------------------------------------------|----------------|------------------|--------|--|
| Contact Bend Detail       | DRAWN: J.LEE                                                                                                     | DATE: OC       | DATE: OCT. 14/09 |        |  |
| Confact bend Defail       |                                                                                                                  | CHECKED:       | DATE:            | DATE:  |  |
| EDAC INC                  |                                                                                                                  |                | SHEET :          | 2 OF 4 |  |
|                           | TORONTO, ONTARIO ARE THE PROPERTY OF EDAC INC.AND SHALL NOT BE REPRODUCED OF COPIED OR USED AS THE BASIS FOR THE | DRAWING NUMBER | •                | ISSUE  |  |
|                           | CANADA OR USED AS THE BASIS FOR THE MANUFACTURE OR SALE OF APPARATUS WITHOUT WRITTEN PERMISSION.                 |                | У                | 1      |  |