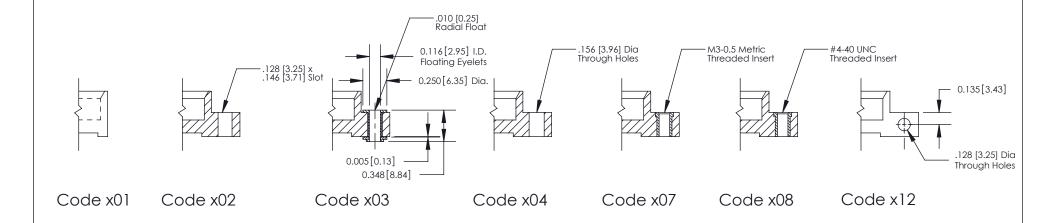

THIS IS A C.A.D. GENERATED DRAWING
DO NOT MAKE MANUAL REVISIONS TO MASTER

SOL NUMBER

DRIGINAL

1

| 333 Series Card Edge Connector |                                                                                                                                                                                                                                                                                                                                                                                                                                                                                                                                                                                                                                                                                                                                                                                                                                                                                                                                                                                                                                                                                                                                                                                                                                                                                                                                                                                                                                                                                                                                                                                                                                                                                                                                                                                                                                                                                                                                                                                                                                                                                                                                |                | ACAD REFERENCE NO. 333 ENG MASTER                                                                |             |           |        |       |
|--------------------------------|--------------------------------------------------------------------------------------------------------------------------------------------------------------------------------------------------------------------------------------------------------------------------------------------------------------------------------------------------------------------------------------------------------------------------------------------------------------------------------------------------------------------------------------------------------------------------------------------------------------------------------------------------------------------------------------------------------------------------------------------------------------------------------------------------------------------------------------------------------------------------------------------------------------------------------------------------------------------------------------------------------------------------------------------------------------------------------------------------------------------------------------------------------------------------------------------------------------------------------------------------------------------------------------------------------------------------------------------------------------------------------------------------------------------------------------------------------------------------------------------------------------------------------------------------------------------------------------------------------------------------------------------------------------------------------------------------------------------------------------------------------------------------------------------------------------------------------------------------------------------------------------------------------------------------------------------------------------------------------------------------------------------------------------------------------------------------------------------------------------------------------|----------------|--------------------------------------------------------------------------------------------------|-------------|-----------|--------|-------|
|                                |                                                                                                                                                                                                                                                                                                                                                                                                                                                                                                                                                                                                                                                                                                                                                                                                                                                                                                                                                                                                                                                                                                                                                                                                                                                                                                                                                                                                                                                                                                                                                                                                                                                                                                                                                                                                                                                                                                                                                                                                                                                                                                                                | DRAWN:         | J.LEE                                                                                            | DATE: O     | CT. 14/09 |        |       |
|                                | Mounting Options                                                                                                                                                                                                                                                                                                                                                                                                                                                                                                                                                                                                                                                                                                                                                                                                                                                                                                                                                                                                                                                                                                                                                                                                                                                                                                                                                                                                                                                                                                                                                                                                                                                                                                                                                                                                                                                                                                                                                                                                                                                                                                               |                | CHECKED                                                                                          | ):          | DATE:     |        |       |
|                                | The second secon |                | SCALE:                                                                                           | NTS         | SHEET :   | 3 OF 4 |       |
|                                |                                                                                                                                                                                                                                                                                                                                                                                                                                                                                                                                                                                                                                                                                                                                                                                                                                                                                                                                                                                                                                                                                                                                                                                                                                                                                                                                                                                                                                                                                                                                                                                                                                                                                                                                                                                                                                                                                                                                                                                                                                                                                                                                | RONTO, ONTARIO | ARE THE PROPERTY OF EDAC INC.,AND SHALL NOT BE REPRODUCED,OR COPIED OR USED AS THE BASIS FOR THE | DRAWING     | NUMBER    |        | ISSUE |
|                                | YOUR CONNECTION TO QUALITY & SERVICE OR USED AS THE BASIS FOR THE MANUFACTURE OR SALE OF APPARATUS WITHOUT WRITTEN PERMISSION.                                                                                                                                                                                                                                                                                                                                                                                                                                                                                                                                                                                                                                                                                                                                                                                                                                                                                                                                                                                                                                                                                                                                                                                                                                                                                                                                                                                                                                                                                                                                                                                                                                                                                                                                                                                                                                                                                                                                                                                                 |                | 3                                                                                                | 33 Assembly |           | 1      |       |