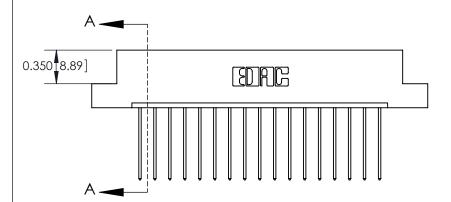

333 Assembly

THIS IS A C.A.D. GENERATED DRAWING DO NOT MAKE MANUAL REVISIONS TO MASTER.

1

| 333 Series Card Edge Conn | ACAD REFERENCE NO. 333 ENG MASTER                                                                                |                |                  |        |  |
|---------------------------|------------------------------------------------------------------------------------------------------------------|----------------|------------------|--------|--|
| Contact Bend Detail       | DRAWN: J.LEE                                                                                                     | DATE: OC       | DATE: OCT. 14/09 |        |  |
| Confact bend Defail       |                                                                                                                  | CHECKED:       | DATE:            | DATE:  |  |
| EDAC INC                  |                                                                                                                  |                | SHEET :          | 2 OF 4 |  |
|                           | TORONTO, ONTARIO ARE THE PROPERTY OF EDAC INC.AND SHALL NOT BE REPRODUCED OF COPIED OR USED AS THE BASIS FOR THE | DRAWING NUMBER | •                | ISSUE  |  |
|                           | CANADA OR USED AS THE BASIS FOR THE MANUFACTURE OR SALE OF APPARATUS WITHOUT WRITTEN PERMISSION.                 |                | У                | 1      |  |