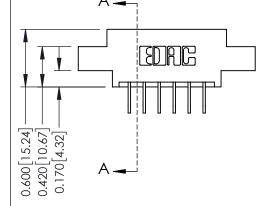

## **Mounting Option**

02-.128 (3.25) Dia. Mounting Holes



## **Contact Detail**

558-90 Degree Bend (Code 541 Contacts)

.156 [3.96] Contact Spacing x .200 [5.08] Row Spacing

THIS IS A C.A.D. GENERATED DRAWING DO NOT MAKE MANUAL REVISIONS TO MASTER.



ISSUE NUMBER

ORIGINAL





**See Accompanying Pages for:** 

- **Contact Bend Details**
- **Mounting Options**

337 / 387 Series Card Edge Connector Part Number: 337-012-558-802



**EDAC INC** TORONTO, ONTARIO CANADA

THESE DRAWINGS AND SPECIFICATIONS ARE THE PROPERTY OF EDAC INC.,AND SHALL NOT BE REPRODUCED, OR COPIED OR USED AS THE BASIS FOR THE MANUFACTURE OR SALE OF APPARATUS WITHOUT WRITTEN PERMISSION.

| ACAD REFERENCE NO. | 337 ENG MASTER   |  |  |
|--------------------|------------------|--|--|
| DRAWN: J.LEE       | DATE: OCT. 06/09 |  |  |
| CHECKED:           | DATE:            |  |  |
| SCALE: NTS         | SHEET 1 OF 3     |  |  |
| DRAWING NUMBER     | ISSUE            |  |  |
| 337 Assembly       | 1                |  |  |



ISSUE NUMBER

ORIGINAL

1



| 337 / 387 Series Card Edge (