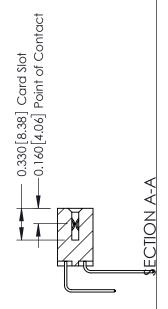

## **Contact Detail**

558-90 Degree Bend (Code 541 Contacts)

.156 [3.96] Contact Spacing x .200 [5.08] Row Spacing

THIS IS A C.A.D. GENERATED DRAWING DO NOT MAKE MANUAL REVISIONS TO MASTER.

ISSUE NUMBER

ORIGINAL