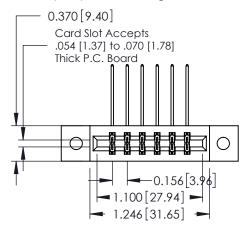

**See Accompanying Pages for:** 

- **Contact Bend Details**
- **Mounting Options**

337 / 387 Series Card Edge Connector Part Number: 337-012-558-802

**EDAC INC** TORONTO, ONTARIO CANADA

THESE DRAWINGS AND SPECIFICATIONS ARE THE PROPERTY OF EDAC INC.,AND SHALL NOT BE REPRODUCED, OR COPIED OR USED AS THE BASIS FOR THE MANUFACTURE OR SALE OF APPARATUS WITHOUT WRITTEN PERMISSION.