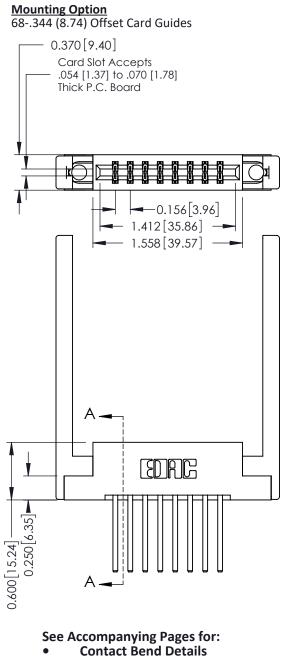

**Mounting Options** 

**Contact Detail** 

THIS IS A C.A.D. GENERATED DRAWING 544-Wire Wrap .050x.025(1.27x0.64) - Tail LG=.750(19.05)po NOT MAKE MANUAL REVISIONS TO MASTER. .156 [3.96] Contact Spacing x .200 [5.08] Row Spacing

ISSUE NUMBER

SECTION

337 ENG MASTER

ORIGINAL

337 / 387 Series Card Edge Connector

**EDAC INC** TORONTO, ONTARIO CANADA

THESE DRAWINGS AND SPECIFICATIONS ARE THE PROPERTY OF EDAC INC.,AND SHALL NOT BE REPRODUCED, OR COPIED OR USED AS THE BASIS FOR THE MANUFACTURE OR SALE OF APPARATUS WITHOUT WRITTEN PERMISSION.

| DRAWN: J.LEE   | DATE: OCT. 06/09 |               |  |
|----------------|------------------|---------------|--|
| CHECKED:       | DATE:            |               |  |
| SCALE: NTS     | SHEET            | 1 <b>OF</b> 3 |  |
| DRAWING NUMBER |                  | ISSUE         |  |
| 337 Assembly   |                  | 1             |  |