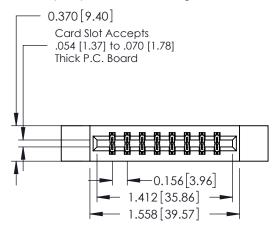

## **See Accompanying Pages for:**

- **Contact Bend Details**
- **Mounting Options**

| 337 / 387 Series Card Edge Connector |
|--------------------------------------|
| Part Number: 337-016-555-812         |