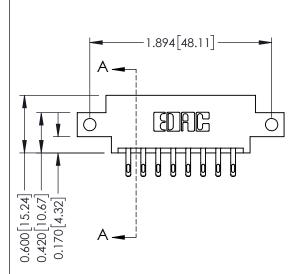

## **Mounting Option**

12-.128 (3.25) Dia. Side Mounting Holes



## **Contact Detail**

555-Extender Board Bend (Code 500 Contacts) .156 [3.96] Contact Spacing x .200 [5.08] Row Spacing THIS IS A C.A.D. GENERATED DRAWING DO NOT MAKE MANUAL REVISIONS TO MASTER.



ISSUE NUMBER

ORIGINAL

1





## **See Accompanying Pages for:**

- **Contact Bend Details**
- **Mounting Options**

| 337 / 387 Series Card Edge Connector |
|--------------------------------------|
| Part Number: 337-016-555-812         |



**EDAC INC** TORONTO, ONTARIO CANADA

THESE DRAWINGS AND SPECIFICATIONS ARE THE PROPERTY OF EDAC INC.,AND SHALL NOT BE REPRODUCED,OR COPIED OR USED AS THE BASIS FOR THE MANUFACTURE OR SALE OF APPARATUS WITHOUT WRITTEN PERMISSION.

| ACAD REFERENCE NO. | 337 ENG MASTER   |  |  |
|--------------------|------------------|--|--|
| DRAWN: J.LEE       | DATE: OCT. 06/09 |  |  |
| CHECKED:           | DATE:            |  |  |
| SCALE: NTS         | SHEET 1 OF 3     |  |  |
| DRAWING NUMBER     | ISSUE            |  |  |
| 337 Assembly       | 1                |  |  |



ISSUE NUMBER

O