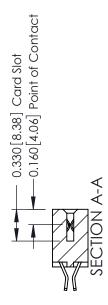

## **Contact Detail**

555-Extender Board Bend (Code 500 Contacts) .156 [3.96] Contact Spacing x .200 [5.08] Row Spacing THIS IS A C.A.D. GENERATED DRAWING DO NOT MAKE MANUAL REVISIONS TO MASTER.

ISSUE NUMBER