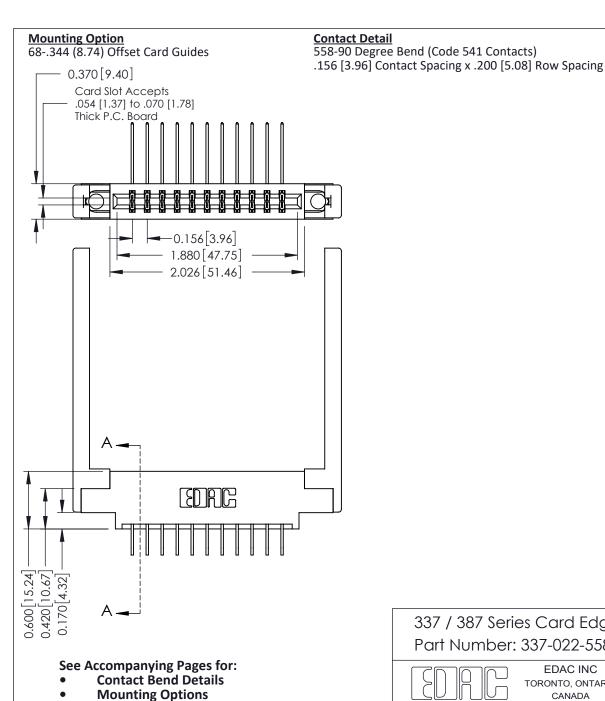

THIS IS A C.A.D. GENERATED DRAWING DO NOT MAKE MANUAL REVISIONS TO MASTER.

ISSUE NUMBER ORIGINAL

337 / 387 Series Card Edge Connector Part Number: 337-022-558-868

**EDAC INC** TORONTO, ONTARIO CANADA

THESE DRAWINGS AND SPECIFICATIONS ARE THE PROPERTY OF EDAC INC.,AND SHALL NOT BE REPRODUCED, OR COPIED OR USED AS THE BASIS FOR THE MANUFACTURE OR SALE OF APPARATUS WITHOUT WRITTEN PERMISSION.

|  | ACAD REFERENCE NO. | 337 ENG MASTER   |  |
|--|--------------------|------------------|--|
|  | DRAWN: J.LEE       | DATE: OCT. 06/09 |  |
|  | CHECKED:           | DATE:            |  |
|  | SCALE: NTS         | SHEET 1 OF 3     |  |
|  | DRAWING NUMBER     | ISSUE            |  |
|  | 337 Assembly       | 1                |  |