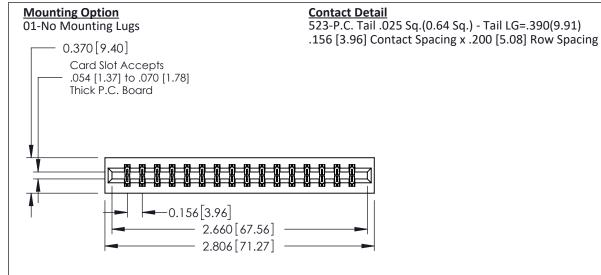

THIS IS A C.A.D. GENERATED DRAWING DO NOT MAKE MANUAL REVISIONS TO MASTER.

ISSUE NUMBER 1 ORIGINAL

0.330 [8.38] Card Slot 0.160 [4.06] Point of Contact

0.600 [15.24]

**See Accompanying Pages for:** 

- **Contact Bend Details**
- **Mounting Options**