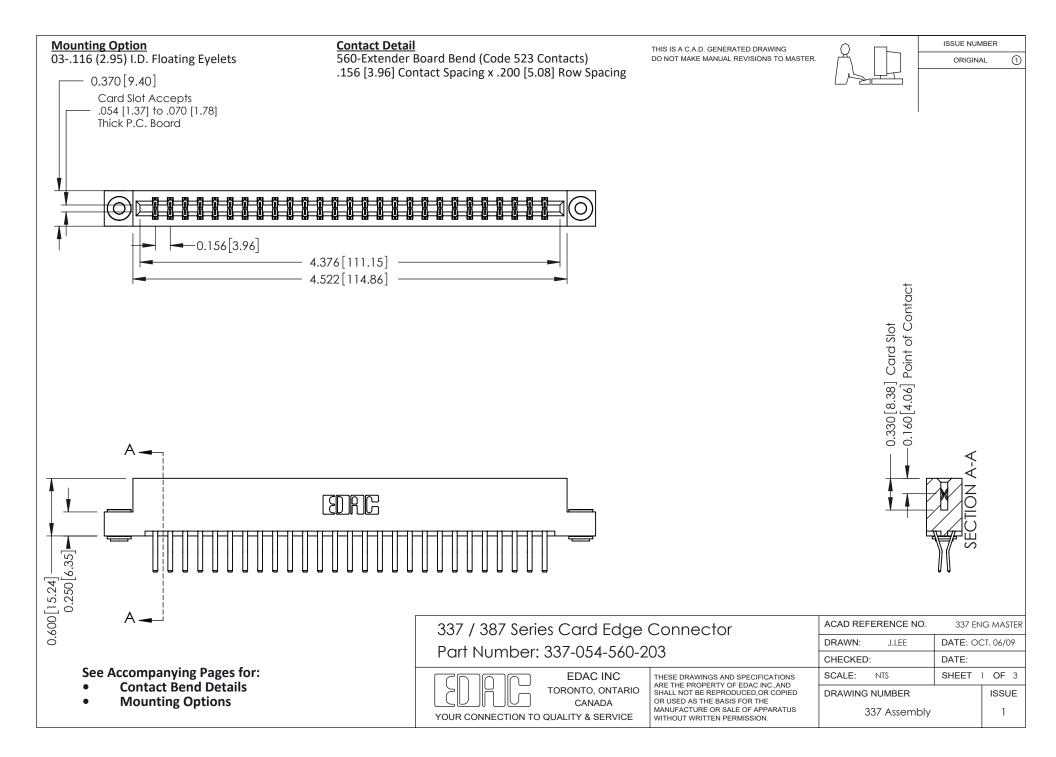

ISSUE NUMBER

ORIGINAL

1

| 337 / 387 Series Card Edge Connector<br>Contact Bend Detail           |                                                                                                                                                                                                  | ACAD REFERENCE NO. 337 E |                  | G MASTER      |
|-----------------------------------------------------------------------|--------------------------------------------------------------------------------------------------------------------------------------------------------------------------------------------------|--------------------------|------------------|---------------|
|                                                                       |                                                                                                                                                                                                  | DRAWN: J.LEE             | DATE: OCT. 06/09 |               |
|                                                                       |                                                                                                                                                                                                  | CHECKED: DATE:           |                  |               |
| EDAC INC TORONTO, ONTARIO CANADA YOUR CONNECTION TO QUALITY & SERVICE | THESE DRAWINGS AND SPECIFICATIONS ARE THE PROPERTY OF EDAC INC.,AND SHALL NOT BE REPRODUCED, OR COPIED OR USED AS THE BASIS FOR THE MANUFACTURE OR SALE OF APPARATUS WITHOUT WRITTEN PERMISSION. | SCALE: NTS               | SHEET            | 2 <b>OF</b> 3 |
|                                                                       |                                                                                                                                                                                                  | DRAWING NUMBER           |                  | ISSUE         |
|                                                                       |                                                                                                                                                                                                  | 337 Assembly             |                  | 1             |