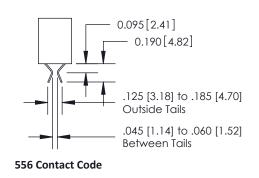

COPIEI                                                                           |
| OR USED AS THE BASIS FOR THE<br>MANUFACTURE OR SALE OF APPARATUS                                            |
| MANUFACTURE OR SALE OF APPARATUS                                                                            |
| WITHOUT WRITTEN PERMISSION.                                                                                 |

|   | ACAD REFERENCE NO | . 341 ENG MASTER  |  |  |
|---|-------------------|-------------------|--|--|
|   | DRAWN: J.LEE      | DATE: SEPT. 03/09 |  |  |
|   | CHECKED:          | DATE:             |  |  |
|   | SCALE: NTS        | SHEET 1 OF 3      |  |  |
| ) | DRAWING NUMBER    | ISSUE             |  |  |

NG NUMBER ISSUE
341 Assembly 1

DRIGINAL

1

## **Bend Detail**







# **Mounting Options**



| 341/391 Series Card Edge C       | ACAD REFERENCE NO. 341 ENG MASTER