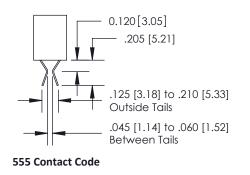

R COPIEI                                                                           |
| OR USED AS THE BASIS FOR THE<br>MANUFACTURE OR SALE OF APPARATUS                                            |
| MANUFACTURE OR SALE OF APPARATUS                                                                            |
| WITHOUT WRITTEN PERMISSION.                                                                                 |

|   | ACAD REFERENCE NO | . 341 ENG MASTER  |  |  |
|---|-------------------|-------------------|--|--|
|   | DRAWN: J.LEE      | DATE: SEPT. 03/09 |  |  |
|   | CHECKED:          | DATE:             |  |  |
|   | SCALE: NTS        | SHEET 1 OF 3      |  |  |
| ) | DRAWING NUMBER    | ISSUE             |  |  |

NG NUMBER ISSUE
341 Assembly 1

DRIGINAL

1

## **Bend Detail**







# **Mounting Options**



| 341/391 Series Card Edge C       | ACAD REFERENCE NO. 341 ENG MASTER