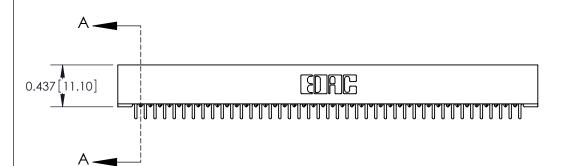

#### **Contact Detail**

520-P.C. Tail .025x.013(0.64x0.33) - Tail LG.=.125(3.18) .100 [2.54] Contact Spacing x .140 [3.56] Row Spacing

4.375[111.13]

4.200[106.68]

Card Slot Accpets .054 (1.37)
To .070 (1.78) Thick P.C. Board

THIS IS A C.A.D. GENERATED DRAWING

ISSUE NUMBER

ORIGINAL

0.125[3.18] Point of Contact

SECTION A-A

#### **Features**

- UL Recognized
- .100 (2.54) Contact Spacing x .140 (3.56) Row Spacing
- Accepts .062 (1.57) Nominal Thickness P.C. Board
- Low Profile Insulator Body .437 (12.01)
- Contact Termination Options include P.C. Tail, Wire Hole, and Extender Board Bends
- Single or Dual Row Configurations
- Variety of Mounting Options
- Accepts Between Contact and In-Contact Polarizing Keys