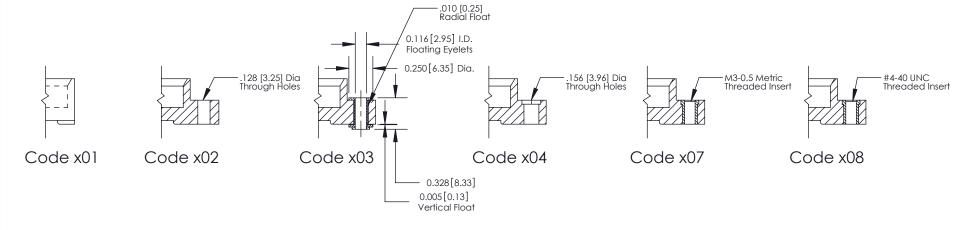

# **Mounting Options**

| 341/391 Series Card Edge C       | ACAD REFERENCE NO. 341 ENG MASTER                                                                                                                                                                                                                                                                                                                                                                                                                                                                                                                                                                                                                                                                                                                                                                                                                                                                                                                                                                                                                                                                                                                                                                                                                                                                                                                                                                                                                                                                                                                                                                                                                                                                                                                                                                                                                                                                                                                                                                                                                                                                                             |                |          |           |  |
|----------------------------------|-------------------------------------------------------------------------------------------------------------------------------------------------------------------------------------------------------------------------------------------------------------------------------------------------------------------------------------------------------------------------------------------------------------------------------------------------------------------------------------------------------------------------------------------------------------------------------------------------------------------------------------------------------------------------------------------------------------------------------------------------------------------------------------------------------------------------------------------------------------------------------------------------------------------------------------------------------------------------------------------------------------------------------------------------------------------------------------------------------------------------------------------------------------------------------------------------------------------------------------------------------------------------------------------------------------------------------------------------------------------------------------------------------------------------------------------------------------------------------------------------------------------------------------------------------------------------------------------------------------------------------------------------------------------------------------------------------------------------------------------------------------------------------------------------------------------------------------------------------------------------------------------------------------------------------------------------------------------------------------------------------------------------------------------------------------------------------------------------------------------------------|----------------|----------|-----------|--|
| Bend Detail and Mounting Options |                                                                                                                                                                                                                                                                                                                                                                                                                                                                                                                                                                                                                                                                                                                                                                                                                                                                                                                                                                                                                                                                                                                                                                                                                                                                                                                                                                                                                                                                                                                                                                                                                                                                                                                                                                                                                                                                                                                                                                                                                                                                                                                               | DRAWN: J.LEE   | DATE: SE | PT. 03/09 |  |
|                                  |                                                                                                                                                                                                                                                                                                                                                                                                                                                                                                                                                                                                                                                                                                                                                                                                                                                                                                                                                                                                                                                                                                                                                                                                                                                                                                                                                                                                                                                                                                                                                                                                                                                                                                                                                                                                                                                                                                                                                                                                                                                                                                                               | CHECKED:       | DATE:    |           |  |
| EDAC INC                         | THESE DRAWINGS AND SPECIFICATIONS                                                                                                                                                                                                                                                                                                                                                                                                                                                                                                                                                                                                                                                                                                                                                                                                                                                                                                                                                                                                                                                                                                                                                                                                                                                                                                                                                                                                                                                                                                                                                                                                                                                                                                                                                                                                                                                                                                                                                                                                                                                                                             | SCALE: NTS     | SHEET 2  | 2 OF 3    |  |
|                                  | TORONTO, ONTARIO  CANADA  CANADA  O QUALITY & SERVICE  CANADA  CANADA | DRAWING NUMBER |          | ISSUE     |  |
|                                  |                                                                                                                                                                                                                                                                                                                                                                                                                                                                                                                                                                                                                                                                                                                                                                                                                                                                                                                                                                                                                                                                                                                                                                                                                                                                                                                                                                                                                                                                                                                                                                                                                                                                                                                                                                                                                                                                                                                                                                                                                                                                                                                               | 341 Assembly   |          | 1         |  |