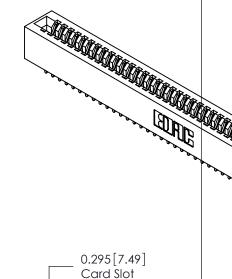

#### **Contact Detail**

520-P.C. Tail .025x.013(0.64x0.33) - Tail LG.=.125(3.18) .100 [2.54] Contact Spacing x .140 [3.56] Row Spacing

4.375[111.13]

4.200[106.68]

Card Slot Accpets .054 (1.37)
To .070 (1.78) Thick P.C. Board

#### **Features**

- UL Recognized
- .100 (2.54) Contact Spacing x .140 (3.56) Row Spacing
- Accepts .062 (1.57) Nominal Thickness P.C. Board
- Low Profile Insulator Body .437 (12.01)
- Contact Termination Options include P.C. Tail, Wire Hole, and Extender Board Bends
- Single or Dual Row Configurations
- Variety of Mounting Options
- Accepts Between Contact and In-Contact Polarizing Keys