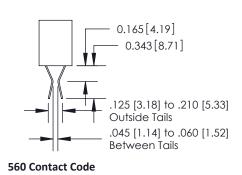

PIEI                                                                           |
| OR USED AS THE BASIS FOR THE<br>MANUFACTURE OR SALE OF APPARATUS                                            |
| MANUFACTURE OR SALE OF APPARATUS                                                                            |
| WITHOUT WRITTEN PERMISSION.                                                                                 |

|   | ACAD REFERENCE NO | . 341 ENG MASTER  |  |  |
|---|-------------------|-------------------|--|--|
|   | DRAWN: J.LEE      | DATE: SEPT. 03/09 |  |  |
|   | CHECKED:          | DATE:             |  |  |
|   | SCALE: NTS        | SHEET 1 OF 3      |  |  |
| ) | DRAWING NUMBER    | ISSUE             |  |  |

NG NUMBER ISSUE
341 Assembly 1

DRIGINAL

1

## **Bend Detail**







# **Mounting Options**



| 341/391 Series Card Edge C       | ACAD REFERENCE NO. 341 ENG MASTER