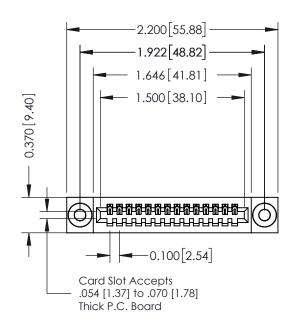

| 342 / 392 Card Eage Connector  Part Number: 342-014-541-103 |                                                                                                        | ACAD REFERENCE NO. 342 ENG MASTER |            |         |           |
|-------------------------------------------------------------|--------------------------------------------------------------------------------------------------------|-----------------------------------|------------|---------|-----------|
|                                                             |                                                                                                        | DRAWN:                            | J.LEE      | DATE: O | CT. 06/09 |
|                                                             |                                                                                                        | CHECKED:                          |            | DATE:   |           |
| EDAC INC                                                    | THESE DRAWINGS AND SPECIFICATIONS                                                                      | SCALE: 1                          | NTS STA    | SHEET   | 1 OF 3    |
| TORONTO, ONTARIO                                            | ARE THE PROPERTY OF EDAC INC.,AND<br>SHALL NOT BE REPRODUCED,OR COPIED<br>OR USED AS THE BASIS FOR THE | DRAWING N                         | NUMBER     |         | ISSUE     |
| YOUR CONNECTION TO QUALITY & SERVICE                        | MANUFACTURE OR SALE OF APPARATUS                                                                       | 342                               | 2 Assembly |         | 1         |