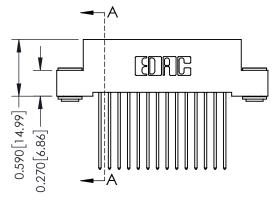

THIS IS A C.A.D. GENERATED DRAWING DO NOT MAKE MANUAL REVISIONS TO MASTER. ISSUE NUMBER

ORIGINAL

1

| 342 / 392 Series Card Edge Connector<br>Contact Bend Detail |                                                                  | ACAD REFERENCE NO. 342 ENG MASTER |             |                  |       |
|-------------------------------------------------------------|------------------------------------------------------------------|-----------------------------------|-------------|------------------|-------|
|                                                             |                                                                  | DRAWN:                            | J.LEE       | DATE: OCT. 06/09 |       |
|                                                             |                                                                  | CHECKED:                          |             | DATE:            |       |
| EDAC INC THESE DRAWINGS AND SPECIFICATIONS                  | SCALE:                                                           | NTS                               | SHEET :     | 2 OF 3           |       |
| TORONTO, ONTARIO                                            | OR USED AS THE BASIS FOR THE<br>MANUFACTURE OR SALE OF APPARATUS | DRAWING                           | NUMBER      |                  | ISSUE |
| YOUR CONNECTION TO QUALITY & SERVICE                        |                                                                  | 3                                 | 42 Assembly |                  | 1     |