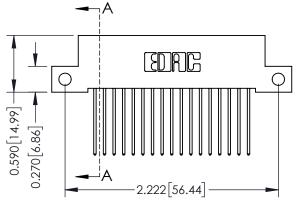

## **See Accompanying Pages for:**

- Contact Bend Details
- Mounting Options

| 342 / 392 Card Edge Connector Part Number: 342-017-542-112       |                                                                     | NOND REFERENCE NO. 342 ENG MASIER |        |         |            |  |
|------------------------------------------------------------------|---------------------------------------------------------------------|-----------------------------------|--------|---------|------------|--|
|                                                                  |                                                                     | DRAWN:                            | J.LEE  | DATE: C | OCT. 06/09 |  |
|                                                                  |                                                                     | CHECKE                            | D:     | DATE:   |            |  |
| ARE THE PROPERTY OF FRACTING                                     | ARE THE PROPERTY OF EDAC INC.,AND SHALL NOT BE REPRODUCED,OR COPIED | SCALE:                            | NTS    | SHEET   | 1 OF 3     |  |
|                                                                  |                                                                     | DRAWING                           | NUMBER |         | ISSUE      |  |
| YOUR CONNECTION TO QUALITY & SERVICE WITHOUT WRITTEN PERMISSION. |                                                                     | 342 Assembly                      |        |         | 1          |  |