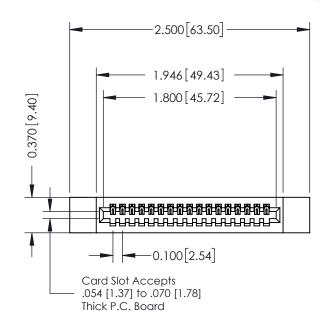

## **See Accompanying Pages for:**

- Contact Bend Details
- Mounting Options

| 342 / 392 Card Edge Connector Part Number: 342-017-542-112       |                                                                     | NOND REFERENCE NO. 342 ENG MASIER |        |         |            |  |
|------------------------------------------------------------------|---------------------------------------------------------------------|-----------------------------------|--------|---------|------------|--|
|                                                                  |                                                                     | DRAWN:                            | J.LEE  | DATE: C | OCT. 06/09 |  |
|                                                                  |                                                                     | CHECKE                            | D:     | DATE:   |            |  |
| ARE THE PROPERTY OF FRACTING                                     | ARE THE PROPERTY OF EDAC INC.,AND SHALL NOT BE REPRODUCED,OR COPIED | SCALE:                            | NTS    | SHEET   | 1 OF 3     |  |
|                                                                  |                                                                     | DRAWING                           | NUMBER |         | ISSUE      |  |
| YOUR CONNECTION TO QUALITY & SERVICE WITHOUT WRITTEN PERMISSION. |                                                                     | 342 Assembly                      |        |         | 1          |  |