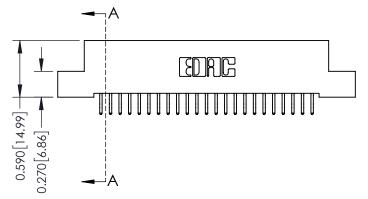

## **Contact Detail**

556-Extender Board Bend (Code 520 Contacts) .100 [2.54] Contact Spacing x .200 [5.08] Row Spacing

## 0.240 [6.10] Point of Contact 0.410[10.41] SECTION A-A