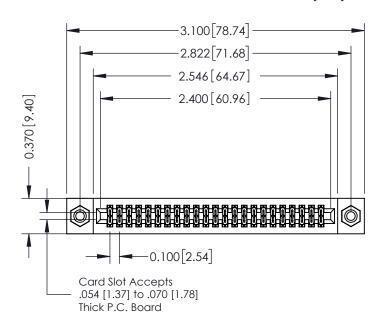

## **See Accompanying Pages for:**

- **Contact Bend Details**
- **Mounting Options**

| 342 / 392 Card Edge Connector |
|-------------------------------|
| Part Number: 342-046-556-208  |

| ACAD REFERENCE NO. 342 ENG MASTER |                  |  |  |  |
|-----------------------------------|------------------|--|--|--|
| DRAWN: J.LEE                      | DATE: OCT. 06/09 |  |  |  |
| CHECKED:                          | DATE:            |  |  |  |
| SCALE: NTS                        | SHEET 1 OF 3     |  |  |  |
| DRAWING NUMBER                    | ISSUE            |  |  |  |