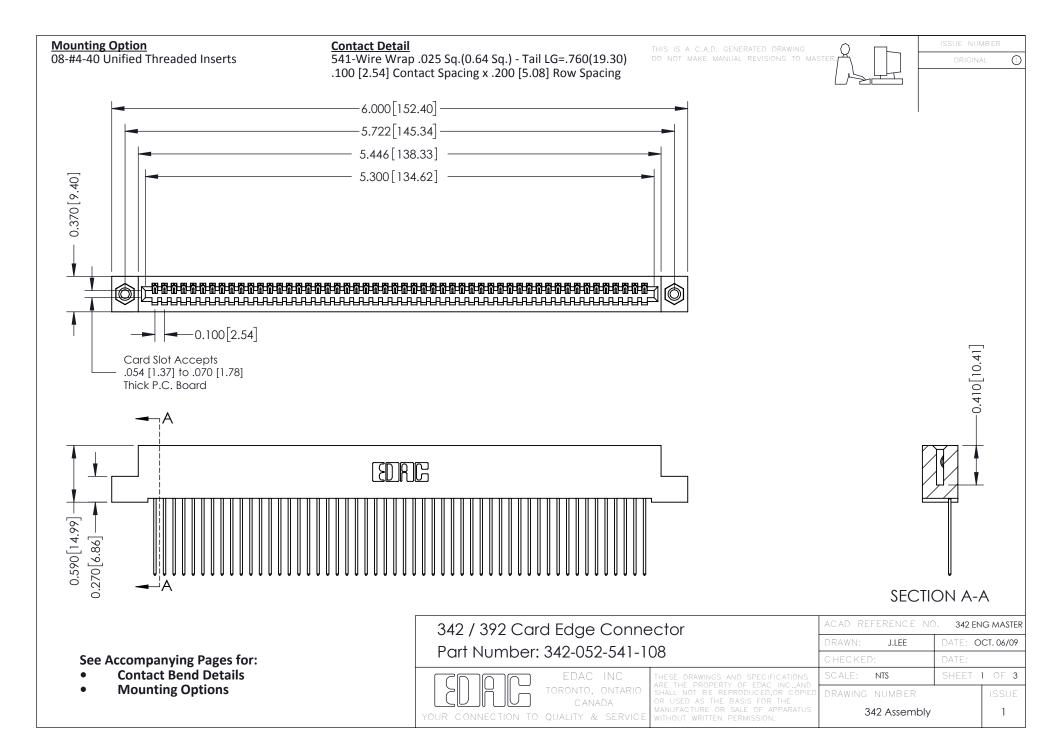

THIS IS A C.A.D. GENERATED DRAWING DO NOT MAKE MANUAL REVISIONS TO MASTER. ISSUE NUMBER

ORIGINAL

1



| 342 / 392 Series Card Edge Connector<br>Contact Bend Detail |                                                                                                                                                                                                  | ACAD REFERENCE NO. 342 ENG MASTER |             |                  |        |
|-------------------------------------------------------------|--------------------------------------------------------------------------------------------------------------------------------------------------------------------------------------------------|-----------------------------------|-------------|------------------|--------|
|