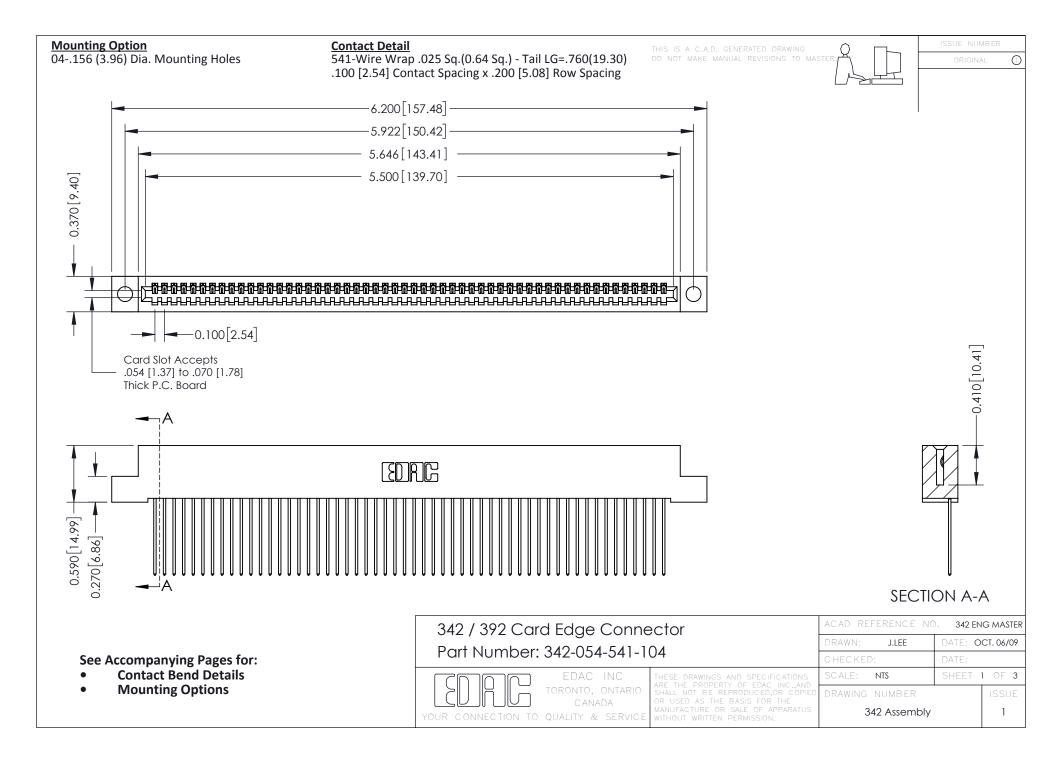

THIS IS A C.A.D. GENERATED DRAWING DO NOT MAKE MANUAL REVISIONS TO MASTER. ISSUE NUMBER

ORIGINAL

1



| 342 / 392 Series Card Edge Connector<br>Contact Bend Detail |                                                                                                                                                                                                  | ACAD REFERENCE NO. 342 ENG MASTER |             |                  |        |
|-------------------------------------------------------------|--------------------------------------------------------------------------------------------------------------------------------------------------------------------------------------------------|-----------------------------------|-------------|------------------|--------|
|