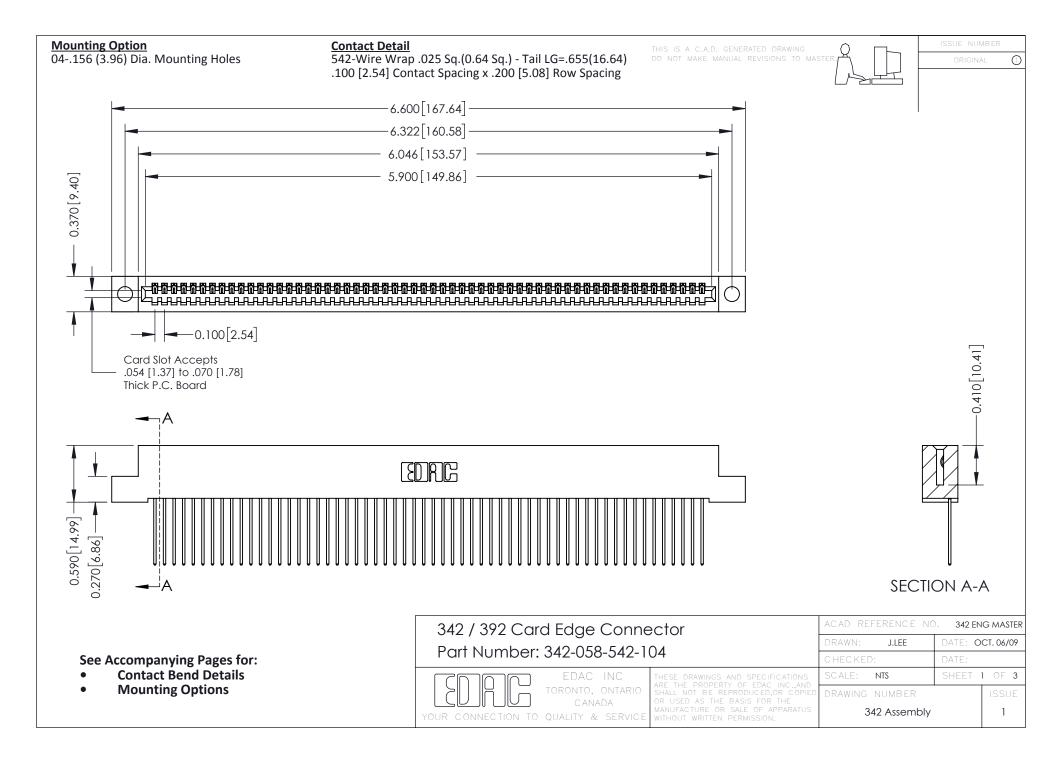

THIS IS A C.A.D. GENERATED DRAWING DO NOT MAKE MANUAL REVISIONS TO MASTER. ISSUE NUMBER

ORIGINAL

1



| 342 / 392 Series Card Edge Connector<br>Contact Bend Detail |                                                                                                                                                                                                  | ACAD REFERENCE NO. 342 ENG MASTER |             |                  |        |
|-------------------------------------------------------------|--------------------------------------------------------------------------------------------------------------------------------------------------------------------------------------------------|-----------------------------------|-------------|------------------|--------|
|