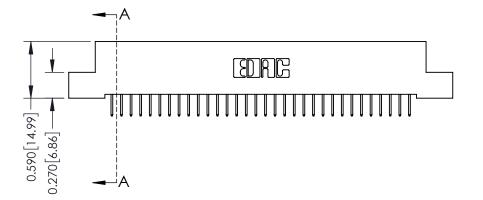

342 Assembly

THIS IS A C.A.D. GENERATED DRAWING DO NOT MAKE MANUAL REVISIONS TO MASTER. ISSUE NUMBER

ORIGINAL

1

| 342 / 392 Series Card Edge Connector<br>Contact Bend Detail |                                                                                                                                                                                                  | ACAD REFERENCE NO. 342 ENG MASTER |             |                  |        |
|-------------------------------------------------------------|--------------------------------------------------------------------------------------------------------------------------------------------------------------------------------------------------|-----------------------------------|-------------|------------------|--------|
|                                                             |                                                                                                                                                                                                  | DRAWN:                            | J.LEE       | DATE: OCT. 06/09 |        |
|                                                             |                                                                                                                                                                                                  | CHECKED:                          |             | DATE:            |        |
| TORONTO, ONTARIO                                            | THESE DRAWINGS AND SPECIFICATIONS ARE THE PROPERTY OF EDAC INC. AND SHALL NOT BE REPRODUCED, OR COPIED OR USED AS THE BASIS FOR THE MANUFACTURE OR SALE OF APPARATUS WITHOUT WRITTEN PERMISSION. | SCALE:                            | NTS         | SHEET :          | 2 OF 3 |
|                                                             |                                                                                                                                                                                                  | DRAWING                           | NUMBER      |                  | ISSUE  |
| YOUR CONNECTION TO QUALITY & SERVICE                        |                                                                                                                                                                                                  | 3                                 | 42 Assembly |                  | 1      |