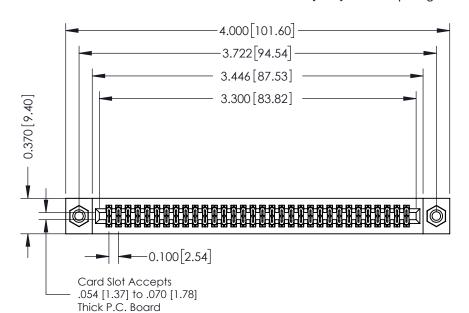

## **See Accompanying Pages for:**

- **Contact Bend Details**
- **Mounting Options**

342 / 392 Card Edge Connector Part Number: 342-064-524-208

YOUR CONNECTION TO QUALITY & SERVICE

CANADA

342 ENG MASTER J.LEE DATE: OCT. 06/09 SHEET 1 OF 3

342 Assembly

THIS IS A C.A.D. GENERATED DRAWING DO NOT MAKE MANUAL REVISIONS TO MASTER. ISSUE NUMBER

ORIGINAL

1

| 342 / 392 Series Card Edge Connector<br>Contact Bend Detail |                                                                                                                                                                                                  | ACAD REFERENCE NO. 342 ENG MASTER |             |                  |        |
|-------------------------------------------------------------|--------------------------------------------------------------------------------------------------------------------------------------------------------------------------------------------------|-----------------------------------|-------------|------------------|--------|
|                                                             |                                                                                                                                                                                                  | DRAWN:                            | J.LEE       | DATE: OCT. 06/09 |        |
|                                                             |                                                                                                                                                                                                  | CHECKED:                          |             | DATE:            |        |
| TORONTO, ONTARIO                                            | THESE DRAWINGS AND SPECIFICATIONS ARE THE PROPERTY OF EDAC INC. AND SHALL NOT BE REPRODUCED, OR COPIED OR USED AS THE BASIS FOR THE MANUFACTURE OR SALE OF APPARATUS WITHOUT WRITTEN PERMISSION. | SCALE:                            | NTS         | SHEET :          | 2 OF 3 |
|                                                             |                                                                                                                                                                                                  | DRAWING                           | NUMBER      |                  | ISSUE  |
| YOUR CONNECTION TO QUALITY & SERVICE                        |                                                                                                                                                                                                  | 3                                 | 42 Assembly |                  | 1      |