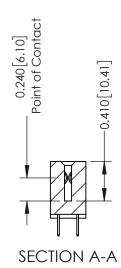

**Mounting Option** 08-#4-40 Unified Threaded Inserts **Contact Detail** 

524-P.C. Tail .018 Sq.(0.46 Sq.) - Tail LG=.185(4.70) .100 [2.54] Contact Spacing x .200 [5.08] Row Spacing