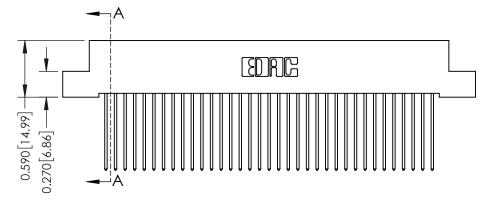

THIS IS A C.A.D. GENERATED DRAWING DO NOT MAKE MANUAL REVISIONS TO MASTER

ISSUE NUMBER

ORIGINAL

1

| 342 / 392 Card Edge Connector<br>Mounting Options |                                                                                                                                                                                               | ACAD REFERENCE NO. 342 ENG MASTER |                         |        |  |  |
|---------------------------------------------------|-----------------------------------------------------------------------------------------------------------------------------------------------------------------------------------------------|-----------------------------------|-------------------------|--------|--|--|
|                                                   |                                                                                                                                                                                               | DRAWN: J.LEE                      | DATE: <b>OCT. 06/09</b> |        |  |  |
|                                                   |                                                                                                                                                                                               | CHECKED:                          | DATE:                   |        |  |  |
| TORONTO, ONTARIO                                  | THESE DRAWINGS AND SPECIFICATIONS ARE THE PROPERTY OF EDAC INCAND SHALL NOT BE REPRODUCED,OR COPIED OR USED AS THE BASIS FOR THE MANUFACTURE OR SALE OF APPARATUS WITHOUT WRITTEN PERMISSION. | SCALE: NTS                        | SHEET :                 | 3 OF 3 |  |  |
|                                                   |                                                                                                                                                                                               | DRAWING NUMBER                    | •                       | ISSUE  |  |  |
| YOUR CONNECTION TO QUALITY & SERVICE              |                                                                                                                                                                                               | 342 Assembly                      |                         | 1      |  |  |