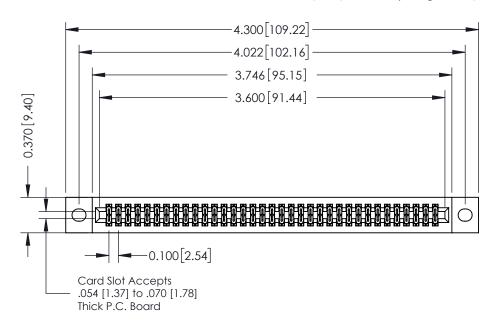

## **See Accompanying Pages for:**

- **Contact Bend Details**
- **Mounting Options**

342 / 392 Card Edge Connector Part Number: 342-070-541-202

YOUR CONNECTION TO QUALITY & SERVICE

342 ENG MASTER J.LEE DATE: OCT. 06/09 SHEET 1 OF 3

342 Assembly

THIS IS A C.A.D. GENERATED DRAWING DO NOT MAKE MANUAL REVISIONS TO MASTER. ISSUE NUMBER

ORIGINAL

1

| 342 / 392 Series Card Edge Connector<br>Contact Bend Detail |                                                                                                                                                                                                  | ACAD REFERENCE NO. 342 ENG MASTER |             |                  |        |
|-------------------------------------------------------------|--------------------------------------------------------------------------------------------------------------------------------------------------------------------------------------------------|-----------------------------------|-------------|------------------|--------|
|                                                             |                                                                                                                                                                                                  | DRAWN:                            | J.LEE       | DATE: OCT. 06/09 |        |
|                                                             |                                                                                                                                                                                                  | CHECKED:                          |             | DATE:            |        |
| TORONTO, ONTARIO                                            | THESE DRAWINGS AND SPECIFICATIONS ARE THE PROPERTY OF EDAC INC. AND SHALL NOT BE REPRODUCED, OR COPIED OR USED AS THE BASIS FOR THE MANUFACTURE OR SALE OF APPARATUS WITHOUT WRITTEN PERMISSION. | SCALE:                            | NTS         | SHEET :          | 2 OF 3 |
|                                                             |                                                                                                                                                                                                  | DRAWING                           | NUMBER      |                  | ISSUE  |
| YOUR CONNECTION TO QUALITY & SERVICE                        |                                                                                                                                                                                                  | 3                                 | 42 Assembly |                  | 1      |