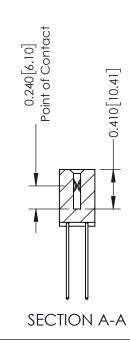

**Mounting Option** 

02-.128 (3.25) Wide Mounting Slots

**Contact Detail** 

541-Wire Wrap .025 Sq.(0.64 Sq.) - Tail LG=.760(19.30) .100 [2.54] Contact Spacing x .200 [5.08] Row Spacing