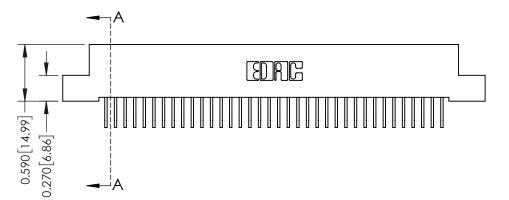

**Mounting Option** 02-.128 (3.25) Wide Mounting Slots

**Contact Detail** 

558-90 Degree Bend (Code 541 Contacts) .100 [2.54] Contact Spacing x .200 [5.08] Row Spacing