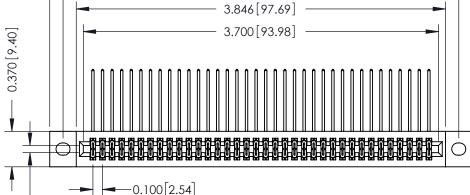

## **See Accompanying Pages for:**

- **Contact Bend Details**
- **Mounting Options**

342 / 392 Card Edge Connector Part Number: 342-072-558-202

YOUR CONNECTION TO QUALITY & SERVICE

|   | ACAD REFERENCE NO. 342 ENG MASTE |                         |  |  |  |
|---|----------------------------------|-------------------------|--|--|--|
|   | DRAWN: J.LEE                     | DATE: <b>OCT. 06/09</b> |  |  |  |
|   | CHECKED:                         | DATE:                   |  |  |  |
| ) | SCALE: NTS                       | SHEET 1 OF 3            |  |  |  |
|   | DRAWING NUMBER                   | ISSUE                   |  |  |  |