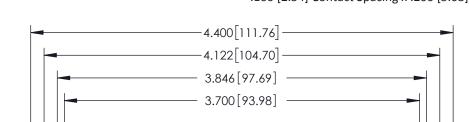

## **See Accompanying Pages for:**

- **Contact Bend Details**
- **Mounting Options**

342 / 392 Card Edge Connector Part Number: 342-072-558-202

YOUR CONNECTION TO QUALITY & SERVICE

|   | ACAD REFERENCE NO. 342 ENG MASTE |                         |  |  |  |
|---|----------------------------------|-------------------------|--|--|--|
|   | DRAWN: J.LEE                     | DATE: <b>OCT. 06/09</b> |  |  |  |
|   | CHECKED:                         | DATE:                   |  |  |  |
| ) | SCALE: NTS                       | SHEET 1 OF 3            |  |  |  |
|   | DRAWING NUMBER                   | ISSUE                   |  |  |  |