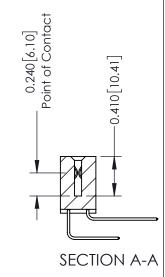

**Mounting Option** 02-.128 (3.25) Wide Mounting Slots

**Contact Detail** 

558-90 Degree Bend (Code 541 Contacts) .100 [2.54] Contact Spacing x .200 [5.08] Row Spacing