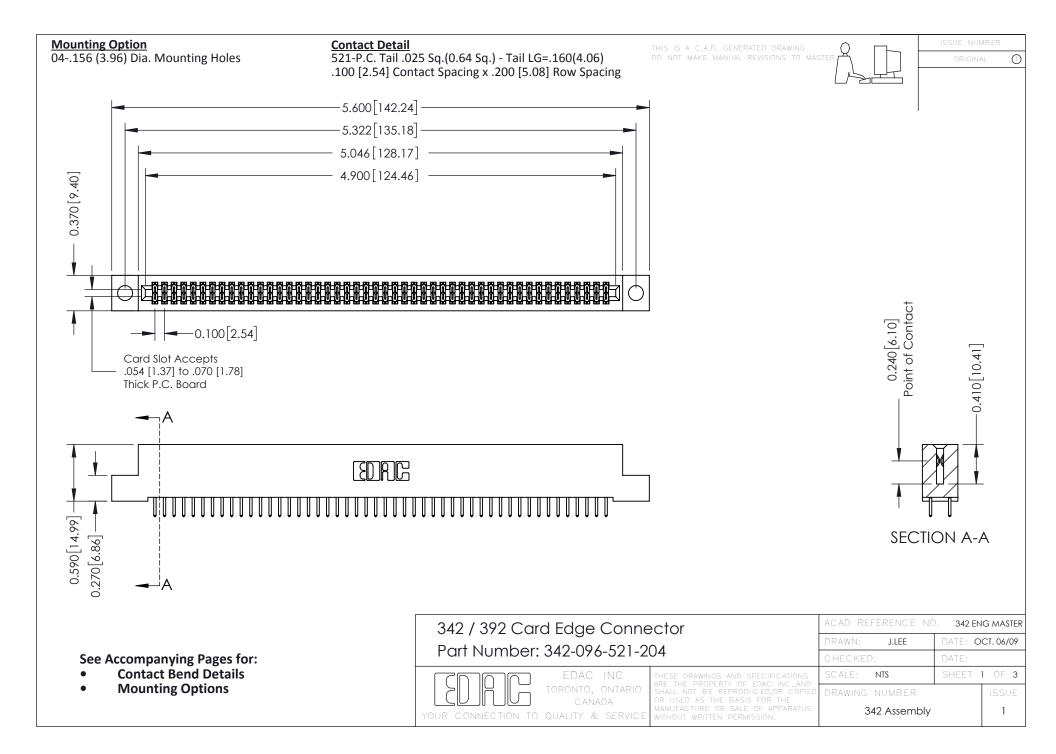

THIS IS A C.A.D. GENERATED DRAWING DO NOT MAKE MANUAL REVISIONS TO MASTER. ISSUE NUMBER

ORIGINAL

1



| 342 / 392 Series Card Edge Connector<br>Contact Bend Detail |                                                                                                                                                                                                  | ACAD REFERENCE NO. 342 ENG MASTER |             |                  |        |
|-------------------------------------------------------------|--------------------------------------------------------------------------------------------------------------------------------------------------------------------------------------------------|-----------------------------------|-------------|------------------|--------|
|